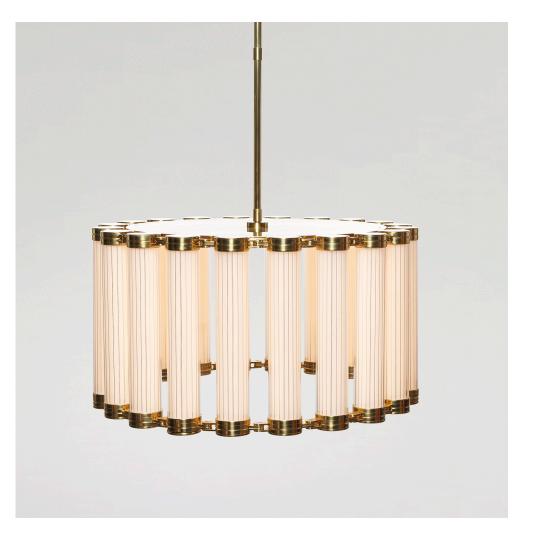

#### Description

The Alo Medium Chandelier by AvroKO is crafted with precision, dispersing a soft and inviting glow throughout your space. The intricate fluted glass design adds a touch of texture and allure, elevating decor to new heights. Meticulously crafted from premium materials, Alo is built to last. The combination of high-quality metal and flawless fluted glass ensures durability and ensures a timeless beauty that will remain a focal point for years to come.

#### **Materials Shown**

Polished natural brass and fluted glass

#### Dimensions

Length: 26" Width: 26"

Weight

88.5 lbs

Bulb Type LED

**Wattage** 86.4w (4300lm, 90 CRI)

**Voltage** 120V-277V

**NRTL/CE** Listing