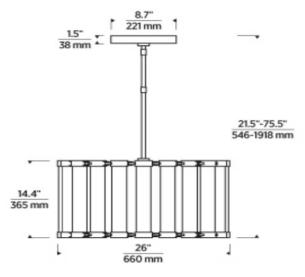

#### Dimensions

Length: 26" Width: 26"

Weight

88.5 lbs

Bulb Type LED

**Wattage** 86.4w (4300lm, 90 CRI)

**Voltage** 120V-277V

**NRTL/CE** Listing

### Notations

-90 CRI -2700K LED modules -Dimmable with most LED compatible ELV, TRI-AC and 0-10V dimmers -Ships with 4-12" and 2-6" rigid stems. -Can be installed on a sloped ceiling up to 20°.