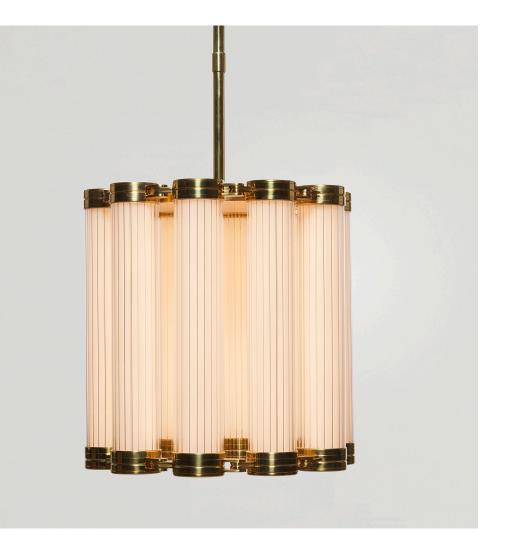

## Description

The Alo Medium Pendant by AvroKo is crafted with precision, dispersing a soft and inviting glow throughout your space. The intricate fluted glass design adds a touch of texture and allure, elevating decor to new heights. Meticulously crafted from premium materials, Alo is built to last. The combination of high-quality metal and flawless fluted glass ensures durability and ensures a timeless beauty that will remain a focal point for years to come.

#### **Materials Shown**

Polished natural brass and fluted glass

#### Dimensions

Length: 13.7" Width: 13.7" Height: 14.3"

**Weight** 26 lbs

Bulb Type LED

**Wattage** 50.4w (2500lm)

**Voltage** 120V-277V

**NRTL/CE** Listing

Indoor locations only