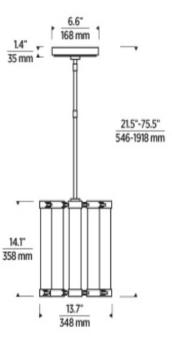

#### Dimensions

Length: 13.7" Width: 13.7" Height: 14.3"

**Weight** 26 lbs

Bulb Type LED

**Wattage** 50.4w (2500lm)

**Voltage** 120V-277V

**NRTL/CE** Listing

Indoor locations only

## Notations

-90 CRI 2700K LED modules -Dimmable with most LED compatible ELV, TRI-AC and 0-10V dimmers. -Ships with 4-12" and 2-6" rigid stems. -Can be installed on a sloped ceiling up to 20°.