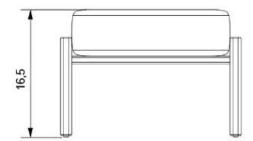

## **Dimensions**

Height: 16 1/2" (419mm) Width: 23.75" (603.25mm) Depth: 18" (457mm)

16,5

Weight

10lbs