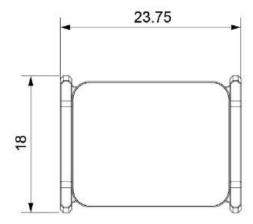

## **Dimensions**

Height: 16 1/2" (419mm) Width: 23.75" (603.25mm) Depth: 18" (457mm)

16,5

Weight

10lbs