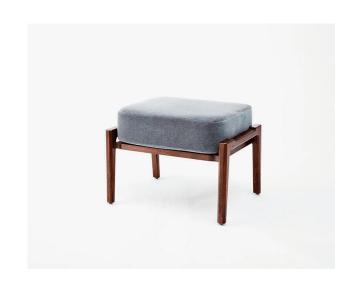

# **Alva Ottaman**

# **Description**

The Alva Ottoman is the perfect companion to our Alva Lounge Chair. The cushion slips perfectly between two shaped legs - it is a showcase for the craftsmanship we have come to love. Designed to function as an ottoman or a small stool. This simple solid wood frame ottoman is a staple of a beautiful lounge environment.