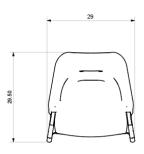

## **Dimensions**

Height: 27 1/2" (699mm) Width: 28 1/2" (724mm) Depth: 31" (787mm)