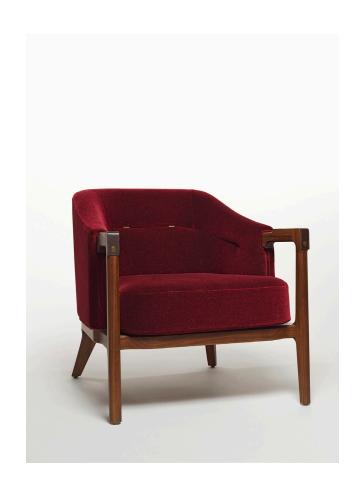

# **Alva Lounge Chair**

### **Description**

The Alva Club Chair's form and unique details make it a stunner. The linear tufted back is finished with cast hexagonal metal tufting buttons, a signature of this special piece. This fully upholstered lounge chair was designed specifically for hospitality environments. It uses a fully upholstered body over molded foam. It is medium firm and constructed to outlast any amount of use. Solid wood frame, with protective leather tabs over the arms.

#### **Materials Shown**

Solid Walnut, Black leather, Bronze accents COM/COL