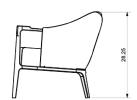

## **Dimensions**

Height: 27 1/2" (699mm) Width: 28 1/2" (724mm) Depth: 31" (787mm)