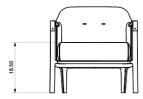

## **Dimensions**

Height: 27 1/2" (699mm) Width: 28 1/2" (724mm) Depth: 31" (787mm)