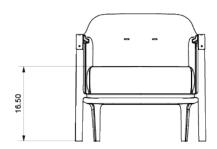

na

#### **Description**

The Alva Club Chairs form and unique details make it a stunner. The linear tufted back is finished with cast hexagonal metal tufting buttons, a signature of this special piece. This fully upholstered lounge chair was designed specifically for hospitality environments. It uses a fully upholstered body over molded foam. It is medium firm and constructed to outlast any amount of use. Solid wood frame, with protective leather tabs over the arms.

#### **Materials Shown**

Solid Walnut, Black leather, Bronze accents COM/COL

#### **Dimensions**

W29" x D31.25" x H28.5"





## Weight

30lbs

### **Environment**

Indoor locations only

### **Notations**

COM: 4yds |

COL: 140SQFT \*Not applicable to saddle leather on arm\*

-Delivered Assembled

### Warranty

1 year