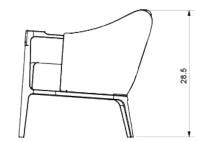

#### **Description**

The Alva Club Chairs form and unique details make it a stunner. The linear tufted back is finished with cast hexagonal metal tufting buttons, a signature of this special piece. This fully upholstered lounge chair was designed specifically for hospitality environments. It uses a fully upholstered body over molded foam. It is medium firm and constructed to outlast any amount of use. Solid wood frame, with protective leather tabs over the arms.

#### **Materials Shown**

Solid Walnut, Black leather, Bronze accents COM/COL

#### **Dimensions**

W29" x D31.25" x H28.5"





## Weight

30lbs

### **Environment**

Indoor locations only

### **Notations**

COM: 4yds |

COL: 140SQFT \*Not applicable to saddle leather on arm\*

-Delivered Assembled

### Warranty

1 year