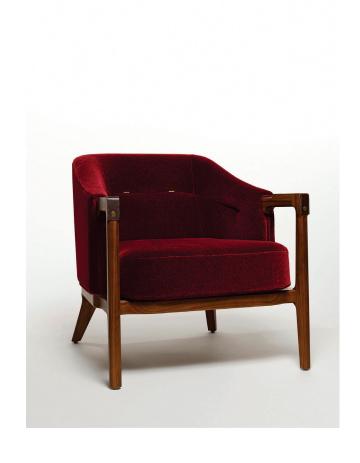

# **Alva Lounge Chair**

#### **Description**

The Alva Club Chairs form and unique details make it a stunner. The linear tufted back is finished with cast hexagonal metal tufting buttons, a signature of this special piece. This fully upholstered lounge chair was designed specifically for hospitality environments. It uses a fully upholstered body over molded foam. It is medium firm and constructed to outlast any amount of use. Solid wood frame, with protective leather tabs over the arms.

#### **Materials Shown**

Solid Walnut, Black leather, Bronze accents COM/COL