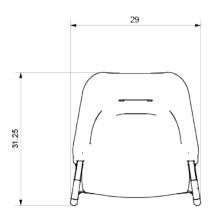

hina

#### **Description**

The Alva Club Chairs form and unique details make it a stunner. The linear tufted back is finished with cast hexagonal metal tufting buttons, a signature of this special piece. This fully upholstered lounge chair was designed specifically for hospitality environments. It uses a fully upholstered body over molded foam. It is medium firm and constructed to outlast any amount of use. Solid wood frame, with protective leather tabs over the arms.

#### **Materials Shown**

Solid Walnut, Black leather, Bronze accents COM/COL

#### **Dimensions**

W29" x D31.25" x H28.5"





## Weight

30lbs

### **Environment**

Indoor locations only

### **Notations**

COM: 4yds |

COL: 140SQFT \*Not applicable to saddle leather on arm\*

-Delivered Assembled

### Warranty

1 year