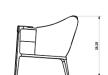

# **Dimensions**

Height: 27 1/2" (698mm) Width: 71" (1803mm) Depth: 31" (787mm) Seat Height: 16.5" (420mm)