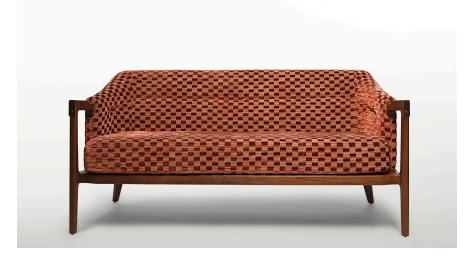

## Alva Sofa

#### **Description**

The Alva Sofa is chic, with a residential feel, and has a high level of detail that will stand out in any room. This fully upholstered lounge sofa was designed specifically for hospitality environments. It uses a fully upholstered body over molded foam. It is medium firm and constructed to outlast any amount of use. Solid wood frame, with protective leather tabs over the arms.

#### **Materials Shown**

Solid Walnut, with Blue Wool Woven Fabric, Bronze and Black Leather Details COM/COL