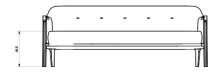

# **Dimensions**

Height: 27 1/2" (698mm) Width: 71" (1803mm) Depth: 31" (787mm) Seat Height: 16.5" (420mm)