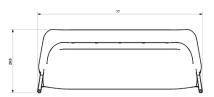

# **Dimensions**

Height: 27 1/2" (698mm) Width: 71" (1803mm) Depth: 31" (787mm) Seat Height: 16.5" (420mm)