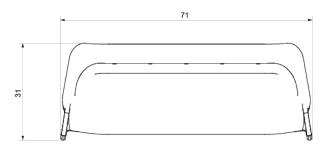

## **Dimensions**

Height: 28 1/2" (723.9mm) Width: 71" (1803mm) Depth: 31" (787mm)

Seat Height: 16.5" (420mm)