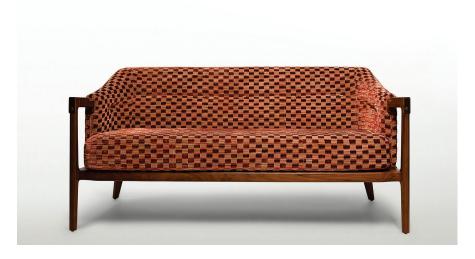

### Alva Sofa

#### **Description**

The Alva Sofa is chic, with a residential feel, and has a high level of detail that will stand out in any room. This fully upholstered lounge sofa was designed specifically for hospitality environments. It uses a fully upholstered body over molded foam. It is medium firm and constructed to outlast any amount of use. Solid wood frame, with protective leather tabs over the arms.

#### **Materials Shown**

Solid Walnut, with Blue Wool Woven Fabric, Bronze and Black Leather Details COM/COL