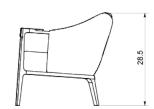

## **Dimensions**

Height: 28 1/2" (723.9mm) Width: 71" (1803mm) Depth: 31" (787mm)

Seat Height: 16.5" (420mm)