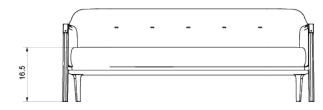

## **Dimensions**

Height: 28 1/2" (723.9mm) Width: 71" (1803mm) Depth: 31" (787mm)

Seat Height: 16.5" (420mm)