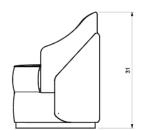

#### **Dimensions**

Height: 31-1/2" (800mm) Width: 24-1/8" (614mm) Depth: 23-1/2" (596mm)