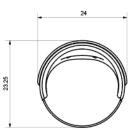

#### **Dimensions**

Height: 31-1/2" (800mm) Width: 24-1/8" (614mm) Depth: 23-1/2" (596mm)