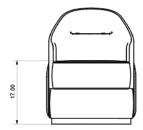

#### **Dimensions**

Height: 31-1/2" (800mm) Width: 24-1/8" (614mm) Depth: 23-1/2" (596mm)