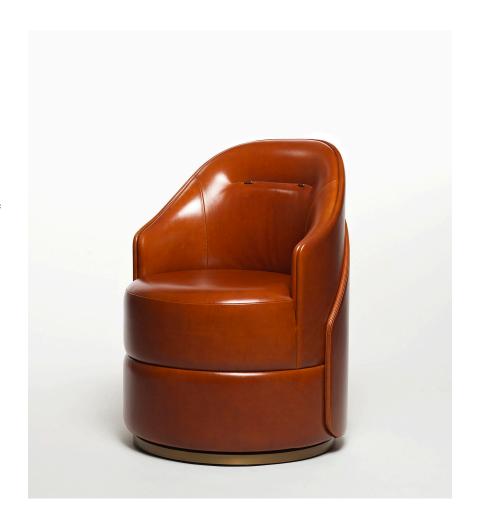

#### **Description**

The Alva Petite Swivel Chair is part of the Brightliner collection, which draws its inspiration from NYC's iconic subway cars aiming to transport visitors in a functional yet sophisticated way. Harkening back to NYC's most elegant eras, the items in the Brightliner collection feature iconic silhouettes and sleek curves. With nods to Manhattan's vibrant energy, each piece embodies a unique sense of thrill.

The Alva Petite Swivel Chair is a slim, lounge-height chair, fully upholstered in leather with a single tuft on the seat back. The brass base was designed to conceal and refine the swivel mechanism. Has a firm, rigid structure.