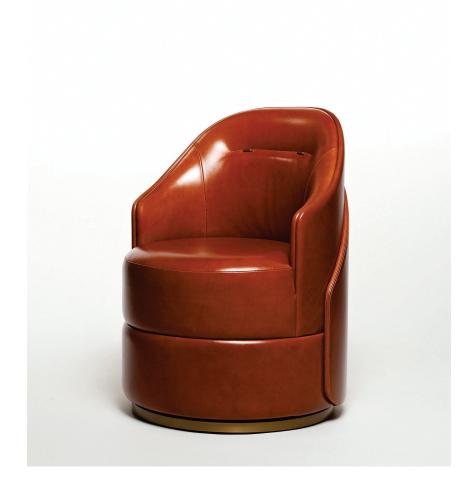

#### **Description**

The Alva Petite Swivel Chair is part of the Brightliner collection, which draws its inspiration from NYC's iconic subway cars aiming to transport visitors in a functional yet sophisticated way. Harkening back to NYC's most elegant eras, the items in the Brightliner collection feature iconic silhouettes and sleek curves. With nods to Manhattan's vibrant energy, each piece embodies a unique sense of thrill.

The Alva Petite Swivel Chair is a slim, lounge-height chair, fully upholstered in leather with a single tuft on the seat back. The brass base was designed to conceal and refine the swivel mechanism. Has a firm, rigid structure.

### **Materials Shown**

Walnut, Plated Brass Metal, Tan Leather COM/COL