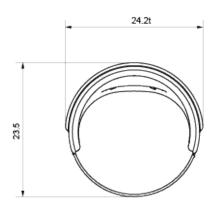

#### **Dimensions**

Height: 31-1/2" (800mm) Width: 24.2" (614mm) Depth: 23-1/2" (596mm)