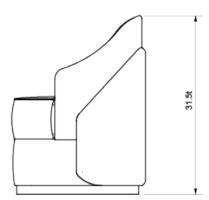

#### **Dimensions**

Height: 31-1/2" (800mm) Width: 24.2" (614mm) Depth: 23-1/2" (596mm)