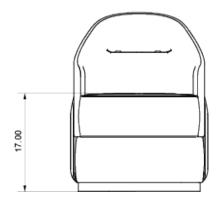

#### **Dimensions**

Height: 31-1/2" (800mm) Width: 24.2" (614mm) Depth: 23-1/2" (596mm)