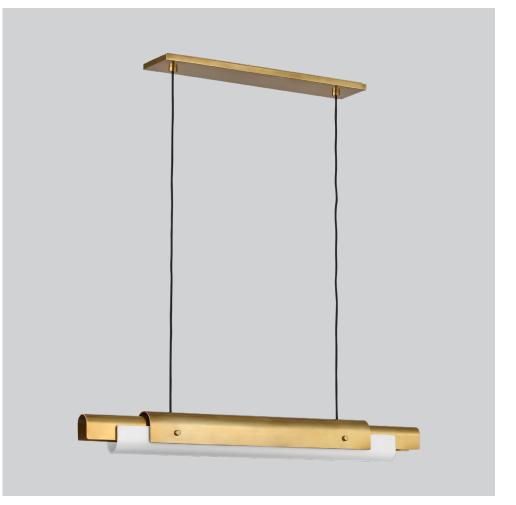

### Description

The Ambrose Chandelier features a slim, linear silhouette and sleek modern finishes designed to complement any modern or minimalist decor. It is a perfect blend of minimalist design and functional elegance. Ideal for dining areas, kitchen islands, or workspace lighting. The adjustable hanging cords ensure versatility to suit any space, while the integrated LED lighting provides energy-efficient brilliance.

## **Materials Shown**

Brass and milk glass

#### Dimensions

Length: 54" Width: 3.1" Height: 4.1"