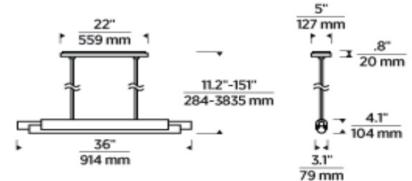

Origin China

### Description

The Ambrose Chandelier features a slim, linear silhouette and sleek modern finishes designed to complement any modern or minimalist decor. It is a perfect blend of minimalist design and functional elegance. Ideal for dining areas, kitchen islands, or workspace lighting. The adjustable hanging cords ensure versatility to suit any space, while the integrated LED lighting provides energy-efficient brilliance.

## **Materials Shown**

Brass and milk glass

#### Dimensions

Length: 54" Width: 3.1" Height: 4.1"



### Available In:



Hand Rubbed Antique Brass

Bronze



Weight 22 lbs

Socket Dedicated LED

**Bulb Type** Dedicated LED

Bulb Size N/A

Wattage (PER BULB) 16 W

Voltage 120V-277V

NRTL/CE Listing Indoor USE

## Notations

-90 CRI -3000 K-1800 K CCT