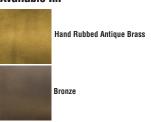

# Ambrose 54 Linear Chandelier AKLS677

# **Design Firm** AvroKO

# **Country Of Origin** China

## **Description**

The Ambrose Chandelier features a slim, linear silhouette and sleek modern finishes designed to complement any modern or minimalist decor. It is a perfect blend of minimalist design and functional elegance. Ideal for dining areas, kitchen islands, or workspace lighting. The adjustable hanging cords ensure versatility to suit any space, while the integrated LED lighting provides energy-efficient brilliance.

## **Materials Shown**

Brass and milk glass

### **Dimensions**

Length: 54" Width: 3.1" Height: 4.1"



## Available In:





# Weight

30.5lbs

#### Socket

**Dedicated LED** 

# **Bulb Type**

**Dedicated LED** 

# **Bulb Size**

N/A

# **Wattage (PER BULB)**

18.7 W

# Voltage

120V-277V

# NRTL/CE Listing

Indoor USE

# **Notations**

-90 CRI

-3000 K-1800 K CCT