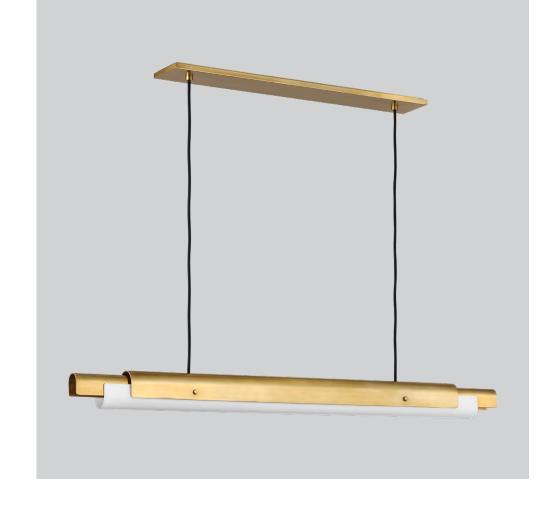

# Ambrose 54 Linear Chandelier AKLS677

## **Description**

The Ambrose Chandelier features a slim, linear silhouette and sleek modern finishes designed to complement any modern or minimalist decor. It is a perfect blend of minimalist design and functional elegance. Ideal for dining areas, kitchen islands, or workspace lighting. The adjustable hanging cords ensure versatility to suit any space, while the integrated LED lighting provides energy-efficient brilliance.

## **Materials Shown**

Brass and milk glass