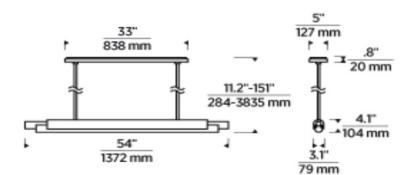

Description**

The Ambrose Chandelier features a slim, linear silhouette and sleek modern finishes designed to complement any modern or minimalist decor. It is a perfect blend of minimalist design and functional elegance. Ideal for dining areas, kitchen islands, or workspace lighting. The adjustable hanging cords ensure versatility to suit any space, while the integrated LED lighting provides energy-efficient brilliance.

## **Materials Shown**

Brass and milk glass

### **Dimensions**

Length: 54" Width: 3.1" Height: 4.1"



## Available In:





# Weight

30.5lbs

#### Socket

**Dedicated LED** 

# **Bulb Type**

**Dedicated LED** 

# **Bulb Size**

N/A

# **Wattage (PER BULB)**

18.7 W

# Voltage

120V-277V

# NRTL/CE Listing

Indoor USE

# **Notations**

-90 CRI

-3000 K-1800 K CCT