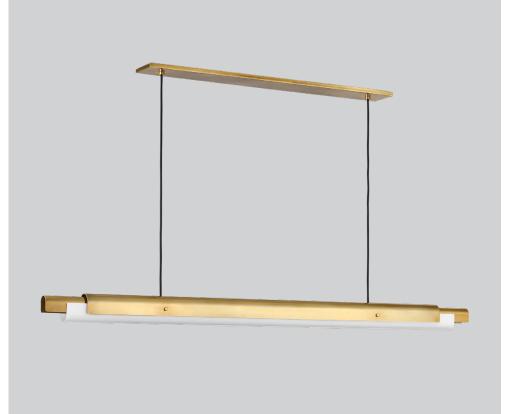

### Description

The Ambrose Chandelier features a slim, linear silhouette and sleek modern finishes designed to complement any modern or minimalist decor. It is a perfect blend of minimalist design and functional elegance. Ideal for dining areas, kitchen islands, or workspace lighting. The adjustable hanging cords ensure versatility to suit any space, while the integrated LED lighting provides energy-efficient brilliance.

## **Materials Shown**

Brass and milk glass

#### Dimensions

Length: 72" Width: 3.1" Height: 4.1"