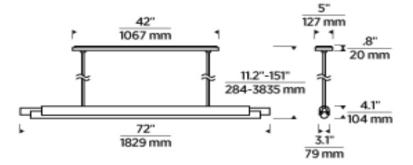

igin China

### Description

The Ambrose Chandelier features a slim, linear silhouette and sleek modern finishes designed to complement any modern or minimalist decor. It is a perfect blend of minimalist design and functional elegance. Ideal for dining areas, kitchen islands, or workspace lighting. The adjustable hanging cords ensure versatility to suit any space, while the integrated LED lighting provides energy-efficient brilliance.

## **Materials Shown**

Brass and milk glass

#### Dimensions

Length: 72" Width: 3.1" Height: 4.1"



#### Available In:



Hand Rubbed Antique Brass

Bronze



Weight 43lbs

Socket Dedicated LED

Bulb Type Dedicated LED

Bulb Size N/A

Wattage (PER BULB) 26.5 W

**Voltage** 120V-277V

NRTL/CE Listing

### Notations

-90 CRI -3000 K-1800 K CCT

Warranty