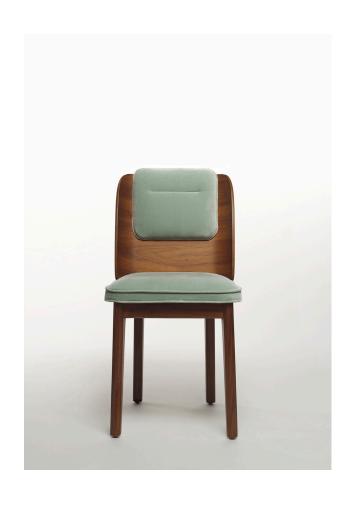

# **Boyd Dining Chair**

#### **Description**

The Boyd Dining Chair was developed to be the quintessential cafe chair. It has a unique style whilst also being very versatile. The solid wood frame and stretcher supported seat base ensure it is sturdy and can hold up for hospitality use.

#### **Materials Shown**

Solid Walnut, COM/COL, Bronze Accents