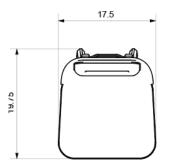

# **Dimensions**

Height: 30 1/2" (775mm) Width: 23 1/2" (597mm) Depth: 24 1/2" (622mm) Seat Height: 18.5" (470mm)