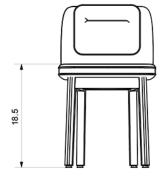

# **Dimensions**

Height: 30 1/2" (775mm) Width: 23 1/2" (597mm) Depth: 24 1/2" (622mm) Seat Height: 18.5" (470mm)