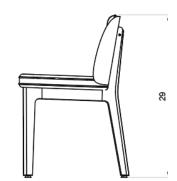

# **Dimensions**

Height: 30 1/2" (775mm) Width: 23 1/2" (597mm) Depth: 24 1/2" (622mm) Seat Height: 18.5" (470mm)