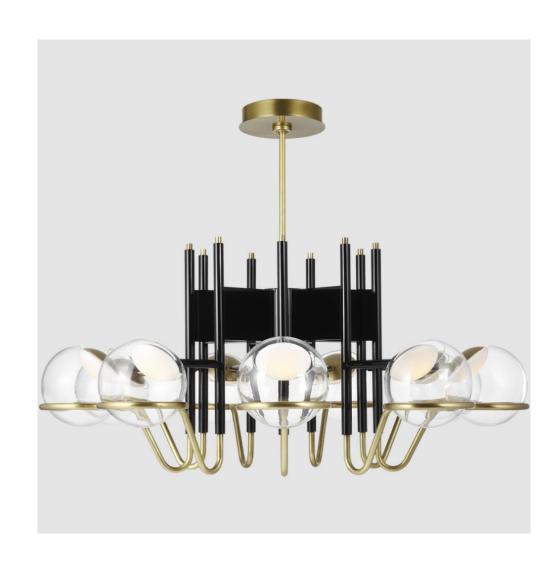

# **Crosby Large Chandelier**

SKU: 700CRBY9

#### **Description**

The Crosby Large Chandelier by AvroKO blends the radiance of 1970's Italian flair, with a striking yet simple design. Distinctive to its musical delicacy, the glossy black metal armature yields to an elegant brass harp holding a glass globe dispersing light fluidly and illuminating any space with perfection.

#### **Materials Shown**

Glossy black and natural brass with glass globes