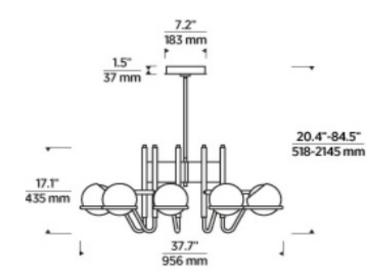

a striking yet simple design. Distinctive to its musical delicacy, the glossy black metal armature yields to an elegant brass harp holding a glass globe dispersing light fluidly and illuminating any space with perfection.

#### **Materials Shown**

Glossy black and natural brass with glass globes

# **Dimensions**

Length: 37.7" Width: 37.7" Height: 17.1"











# Weight

53 lbs

### Socket

G26

# **Bulb Type**

LED

#### **Bulb Size**

# Wattage

42.8w (3368lm)

#### **Voltage**

120V-277V

# **NRTL/CE Listing**

Indoor locations only

#### **Notations**

- -2700K LED modules.
- -Dimmable with most LED compatible ELV, Triac and 0-10V dimmers. Ships with (4) 12" and (2) 6" rigid stems in coordinating finish.
- -Can be installed on a sloped ceiling up to 20°.

## Warranty

5 Years