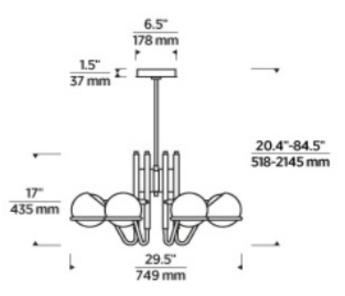

esign. Distinctive to its musical delicacy, the glossy black metal armature yields to an elegant brass harp holding a glass globe dispersing light fluidly and illuminating any space with perfection.

### **Materials Shown**

Glossy black and natural brass with glass globes

### Dimensions

Length: 29.5" Width: 29.5" Height: 17"



### Available In



Glossy Black/Natural Brass



## Weight

31.5 lbs

### Socket

G26

Bulb Type LED

**Bulb Size** 

Wattage 32w (2505lm)

### Voltage

120V-277V

NRTL/CE Listing Indoor locations only

### Notations

-2700K LED modules.

-Dimmable with most LED compatible ELV, Triac and 0-10V dimmers. Ships with (4) 12" and (2) 6" rigid stems in coordinating finish. -Can be installed on a sloped ceiling up to 20°. 120V-277V Universal.

### Warranty

5 Years