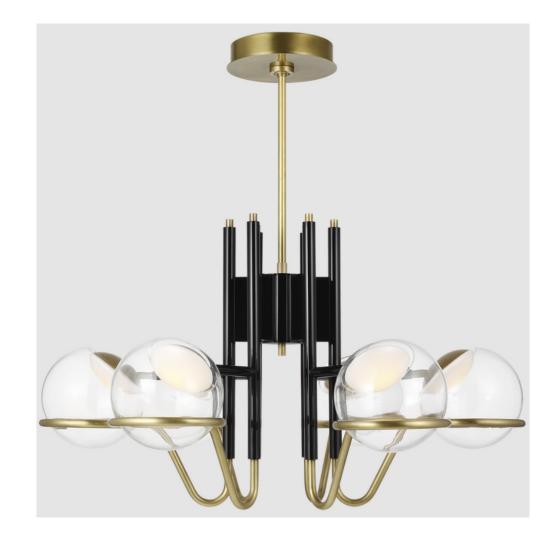

### Description

The Crosby Medium Chandelier by AvroKO blends the radiance of 1970's Italian flair, with a striking yet simple design. Distinctive to its musical delicacy, the glossy black metal armature yields to an elegant brass harp holding a glass globe dispersing light fluidly and illuminating any space with perfection.

### **Materials Shown**

Glossy black and natural brass with glass globes

### Dimensions

Length: 29.5" Width: 29.5" Height: 17"

### Available In

Glossy Black/Natural Brass