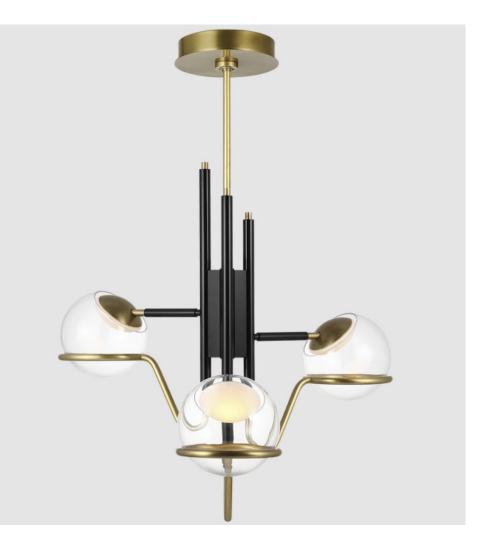

#### Description

The Crosby Medium Pendant by AvroKO blends the radiance of 1970's Italian flair, with a striking yet simple design. Distinctive to its musical delicacy, the glossy black metal armature yields to an elegant brass harp holding a glass globe dispersing light fluidly and illuminating any space with perfection.

Materials Shown

Glossy black and natural brass with glass globes

## Available In

Glossy Black/Natural Brass