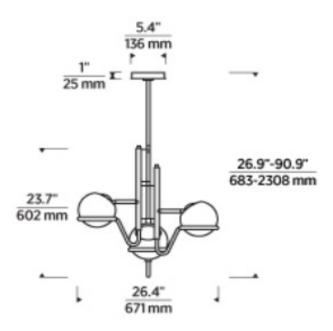

yields to an elegant brass harp holding a glass globe dispersing light fluidly and illuminating any space with perfection.

Materials Shown

Glossy black and natural brass with glass globes

#### Dimensions

Length: 26.4" Width: 26.4" Height: 23.7"



## Available In



Glossy Black/Natural Brass



## Weight

19.5 lbs

Socket G26

Bulb Type

LED

**Bulb Size** 

Wattage

13.3w (1051lm)

Voltage

120V-277V

NRTL/CE Listing

Indoor locations only

#### Notations

-2700K LED modules.

-Dimmable with most LED compatible ELV, Triac and 0-10V dimmers.
-Ships with (4) 12" and (2) 6" rigid stems in coordinating finish.
-Can be installed on a sloped ceiling up to 20°. 120V-277V Universal.
-The LED Driver is housed within the junction box.
(L. 3.03" | W. 1.5" | H. 1.12")

### Warranty

5 Years