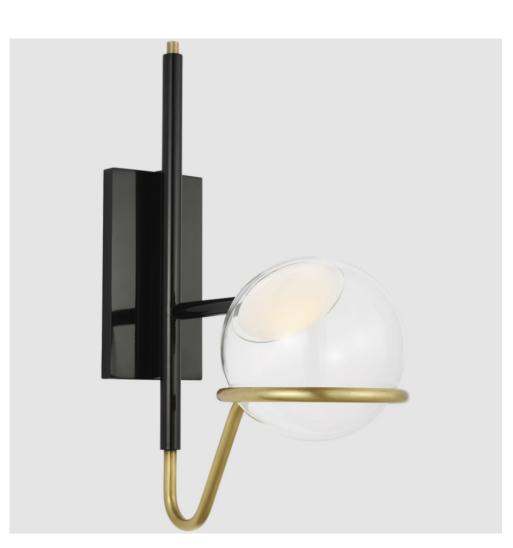

## **Description**

The Crosby Medium Sconce by AvroKO blends the radiance of 1970's Italian flair, with a striking yet simple design. Distinctive to its musical delicacy, the glossy black metal armature yields to an elegant brass harp holding a glass globe dispersing light fluidly and illuminating any space with perfection.

### **Materials Shown**

Glossy black and natural brass with glass globe