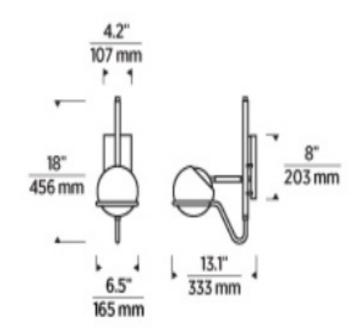

brass harp holding a glass globe dispersing light fluidly and illuminating any space with perfection.

### **Materials Shown**

Glossy black and natural brass with glass globe

## **Dimensions**

Length: 6.5" Width: 13.1" Height: 18"

## Available In



Natural Brass



Polished Nickel



Glossy Black/Natural Brass





## Weight

5.5 lbs

#### **Socket**

G26

## **Bulb Type**

LED

### **Bulb Size**

## Wattage

7.7w (537lm)

## Voltage

120V-277V

## **NRTL/CE Listing**

Indoor locations only

## **Notations**

- -2700K LED module.
- -120V dimmable with most LED compatible ELV and TRIAC dimmers.
- -277V compatible with 0-10V dimmers.
- -Mounts vertically only.
- -Downlight only

The LED Driver is housed within the junction box.

(L. 3.03" | W. 1.22" | H. .83")

## Warranty

5 Years