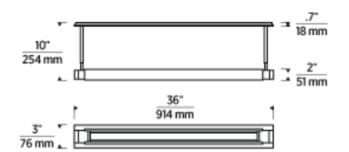

with sleek, modern finishes. The innovative pairing of a smooth, cylindrical tube atop a precision-crafted rectangular light bar creates a visually dynamic contrast, showcasing a perfect blend of form and function. Its mechanical features add an industrial edge, while the clean, modern lines provide a sleek look that pairs effortlessly with both traditional and contemporary interiors. Pivots for perfect illumination.

## **Materials Shown**

Brass and milk glass.

## **Dimensions**

Length: 36" Width: 10" Height: 3"

## Available In:







# Weight

12 lbs

#### Socket

**Dedicated LED** 

# **Bulb Type**

**Dedicated LED** 

# **Bulb Size**

N/A

# Wattage (PER BULB)

14.3 W

# Voltage

120V-277V

# NRTL/CE Listing

Indoor USE

# **Notations**

-90 CRI

-3000 K-1800 K CCT

# Warranty