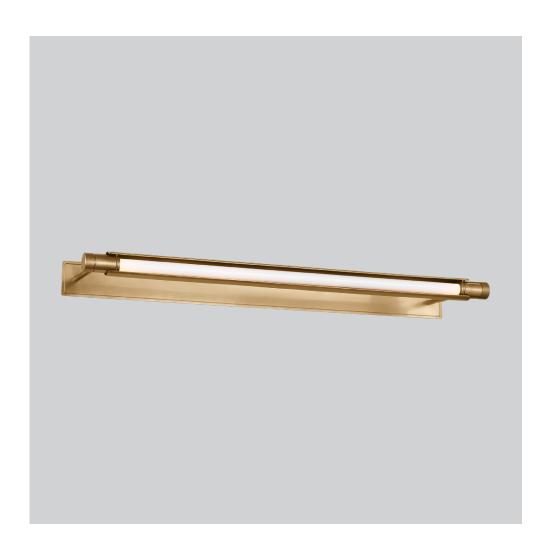

## **Description**

The Capa Picture Light by AvroKO has an undeniable impact with its striking structural design, seamlessly integrating mechanical elements with sleek, modern finishes. The innovative pairing of a smooth, cylindrical tube atop a precision-crafted rectangular light bar creates a visually dynamic contrast, showcasing a perfect blend of form and function. Its mechanical features add an industrial edge, while the clean, modern lines provide a sleek look that pairs effortlessly with both traditional and contemporary interiors. Pivots for perfect illumination.

## **Materials Shown**

Brass and milk glass.