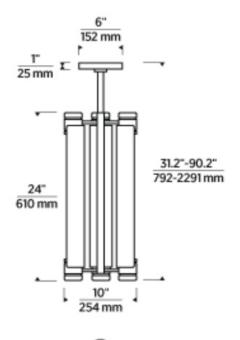

elements with sleek, modern finishes. The innovative pairing of a smooth, cylindrical tube atop a precision-crafted rectangular light bar creates a visually dynamic contrast, showcasing a perfect blend of form and function. Its mechanical features add an industrial edge, while the clean, modern lines provide a sleek look that pairs effortlessly with both traditional and contemporary interiors. Pivots for perfect illumination.

#### **Materials Shown**

Brass and milk glass.

#### Dimensions

Length: 10.5" Width: 10" Height: 24"

## Available In:



Hand Rubbed Antique Brass

Bronze





Weight 36 lbs

Socket Dedicated LED

**Bulb Type** Dedicated LED

Bulb Size N/A

Wattage (PER BULB) 30.6 W

Voltage 120V-277V

NRTL/CE Listing Indoor USE

Notations

-90 CRI -3000 K-1800 K CCT

Warranty