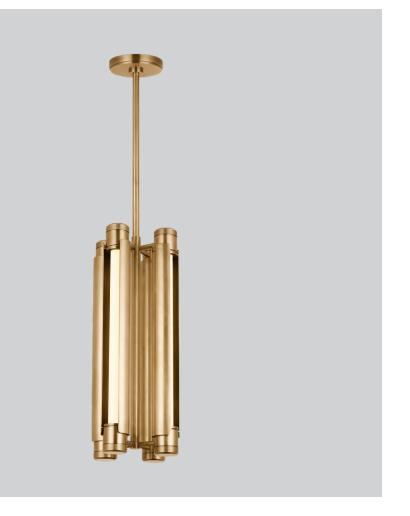

# Capa 24 Pendant AKPC690

Design Firm AvroKO

Country Of Origin China

## Description

The Capa Picture Light by AvroKO has an undeniable impact with its striking structural design, seamlessly integrating mechanical elements with sleek, modern finishes. The innovative pairing of a smooth, cylindrical tube atop a precision-crafted rectangular light bar creates a visually dynamic contrast, showcasing a perfect blend of form and function. Its mechanical features add an industrial edge, while the clean, modern lines provide a sleek look that pairs effortlessly with both traditional and contemporary interiors. Pivots for perfect illumination.

#### **Materials Shown**

Brass and milk glass.