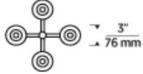

ements with sleek, modern finishes. The innovative pairing of a smooth, cylindrical tube atop a precision-crafted rectangular light bar creates a visually dynamic contrast, showcasing a perfect blend of form and function. Its mechanical features add an industrial edge, while the clean, modern lines provide a sleek look that pairs effortlessly with both traditional and contemporary interiors. Pivots for perfect illumination.

#### **Materials Shown**

Brass and milk glass.

#### Dimensions

Length: 10.5" Width: 10" Height: 24"

## Available In:



Hand Rubbed Antique Brass

Bronze





Weight 36 lbs

Socket Dedicated LED

**Bulb Type** Dedicated LED

Bulb Size N/A

Wattage (PER BULB) 30.6 W

Voltage 120V-277V

NRTL/CE Listing Indoor USE

Notations

-90 CRI -3000 K-1800 K CCT

Warranty