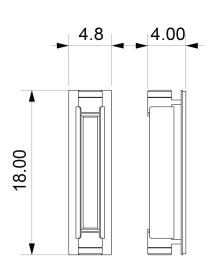

elements with sleek, modern finishes. The innovative pairing of a smooth, cylindrical tube atop a precision-crafted rectangular light bar creates a visually dynamic contrast, showcasing a perfect blend of form and function. Its mechanical features add an industrial edge, while the clean, modern lines provide a sleek look that pairs effortlessly with both traditional and contemporary interiors. Pivots for perfect illumination.

## **Materials Shown**

Brass and milk glass.

## Dimensions

Length: 18" Width: 4" Height: 4.8"

## Available In:



Hand Rubbed Antique Brass

Bronze





**Weight** N/A

Socket Dedicated LED

**Bulb Type** Dedicated LED

**Bulb Size** N/A

Wattage (PER BULB) 14.3 W

Voltage 120V-277V

NRTL/CE Listing Indoor USE

Notations

-90 CRI -3000 K-1800 K CCT

Warranty