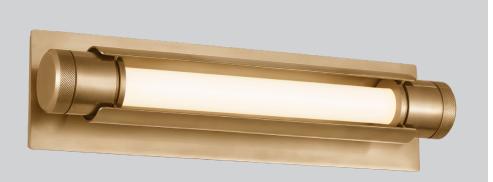

## Description

The Capa Picture Light by AvroKO has an undeniable impact with its striking structural design, seamlessly integrating mechanical elements with sleek, modern finishes. The innovative pairing of a smooth, cylindrical tube atop a precision-crafted rectangular light bar creates a visually dynamic contrast, showcasing a perfect blend of form and function. Its mechanical features add an industrial edge, while the clean, modern lines provide a sleek look that pairs effortlessly with both traditional and contemporary interiors. Pivots for perfect illumination.

## **Materials Shown**

Brass and milk glass.