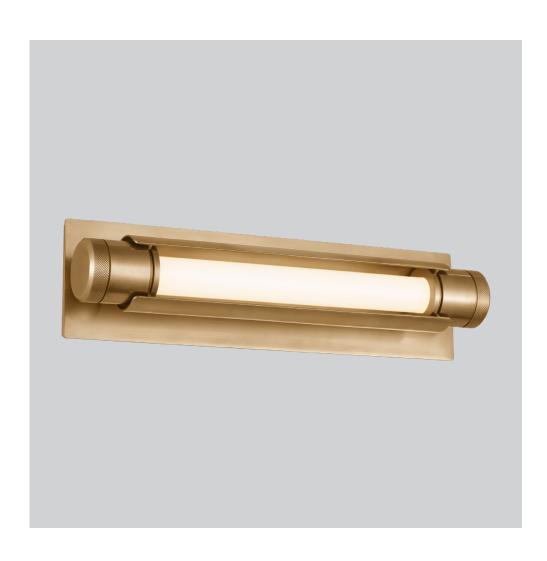

### **Description**

The Capa Picture Light by AvroKO has an undeniable impact with its striking structural design, seamlessly integrating mechanical elements with sleek, modern finishes. The innovative pairing of a smooth, cylindrical tube atop a precision-crafted rectangular light bar creates a visually dynamic contrast, showcasing a perfect blend of form and function. Its mechanical features add an industrial edge, while the clean, modern lines provide a sleek look that pairs effortlessly with both traditional and contemporary interiors. Pivots for perfect illumination.

### **Materials Shown**

Brass and milk glass.