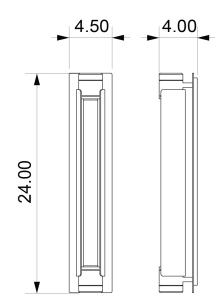

sleek, modern finishes. The innovative pairing of a smooth, cylindrical tube atop a precision-crafted rectangular light bar creates a visually dynamic contrast, showcasing a perfect blend of form and function. Its mechanical features add an industrial edge, while the clean, modern lines provide a sleek look that pairs effortlessly with both traditional and contemporary interiors. Pivots for perfect illumination.

### **Materials Shown**

Brass and milk glass.

### **Dimensions**

Length: 24" Width: 4" Height: 4.8"

### Available In:







# Weight

N/A

#### Socket

**Dedicated LED** 

# **Bulb Type**

**Dedicated LED** 

## **Bulb Size**

N/A

# Wattage (PER BULB)

14.3 W

# Voltage

120V-277V

## NRTL/CE Listing

Indoor USE

# **Notations**

-90 CRI

-3000 K-1800 K CCT

## Warranty