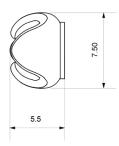

#### **Dimensions**

Height: 7-1/2" (191mm) Width: 7-1/2" (191mm) Depth: 5-3/8" (136mm)