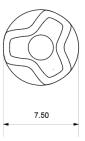

#### **Dimensions**

Height: 7-1/2" (191mm) Width: 7-1/2" (191mm) Depth: 5-3/8" (136mm)