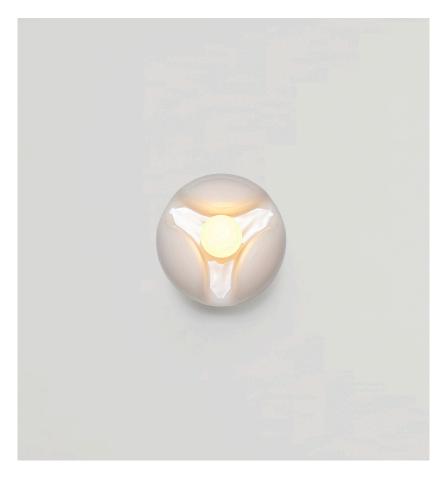

### **Description**

The Elara collection embodies organic forms with sculptural elegance. The fluid shell-like shape of the shade evokes a sense of motion and natural beauty, while its soft, glossy surface reflects a modern sensibility.

A glossy, solid cast resin petal serves as the shade to the central, glowing sphere. Requires a G9 bulb for re-lamping.

## **Materials Shown**

Glossy Opal Glass and Plated Brass