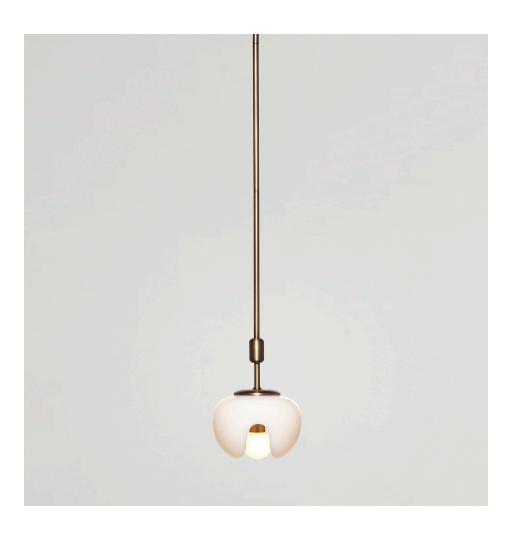

### **Description**

The Elara collection embodies organic forms with sculptural elegance. The fluid shell-like shape of the shade evokes a sense of motion and natural beauty, while its soft, glossy surface reflects a modern sensibility.

A glossy, solid cast resin petal serves as the shade to the central, glowing sphere. Requires a G9 bulb for re-lamping.

#### **Materials Shown**

Glossy Opal Glass and Plated Brass

### **Dimensions**

Height: 11-3/16"- 47-3/16" Width: 7-1/2" (191mm) Depth: 7-1/2" (191mm)