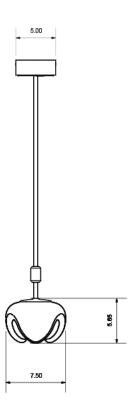

### **Dimensions**

Height: 11-3/16"- 47-3/16" Width: 7-1/2" (191mm) Depth: 7-1/2" (191mm)