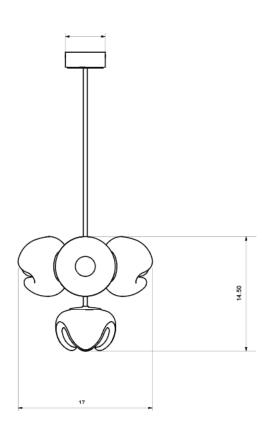

## **Dimensions**

Height: 12-48"

Width: 17-5/8" (448mm) Depth: 17-5/8" (448mm)