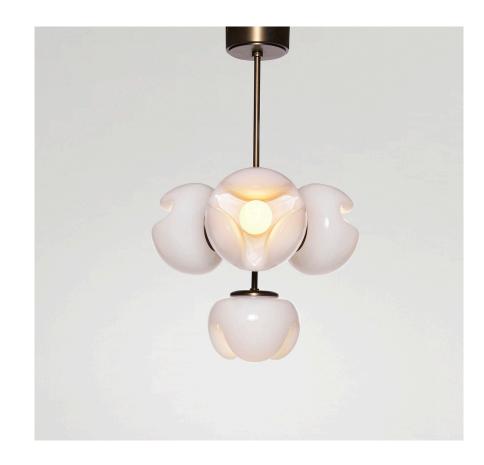

#### **Description**

The Elara collection embodies organic forms with sculptural elegance. The fluid shell-like shape of the shade evokes a sense of motion and natural beauty, while its soft, glossy surface reflects a modern sensibility.

Glossy, solid cast resin petals act as the shade to the central, glowing sphere. Requires a G9 bulb for relamping.

#### **Materials Shown**

Glossy Opal Glass and Plated Brass