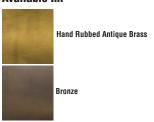

#### **Materials Shown**

Bronze and cast glass

## Available In:

Weight

31 lbs

Socket

**Dedicated LED** 

**Bulb Type** 

**Dedicated LED** 

**Bulb Size** 