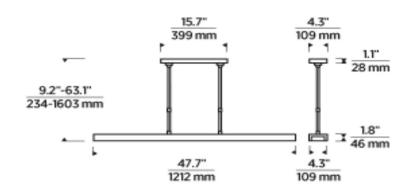

# Maybeck 48 Linear AKLS242WDBZCG

## **Design Firm** AvroKO

# **Country Of Origin** China

## **Description**

The Maybeck Collection is more than a light source; it's a statement piece that embodies the ethos of modern minimalism while delivering a sensory experience rich in depth and nuance. Its design speaks to those who appreciate the poetry in simplicity and the drama in understated elegance.

#### **Materials Shown**

Bronze and cast glass

## **Dimensions**

Length: 48" Width: 4.3" Height: 1.8"



## Available In:





Weight

31 lbs

Socket

**Dedicated LED** 

**Bulb Type** 

**Dedicated LED** 

**Bulb Size** 

N/A

Wattage (PER BULB)

36 W

**Voltage** 

120V-277V

**NRTL/CE Listing** 

Indoor USE

# **Notations**

-90 CRI

-3000 K-1800 K CCT