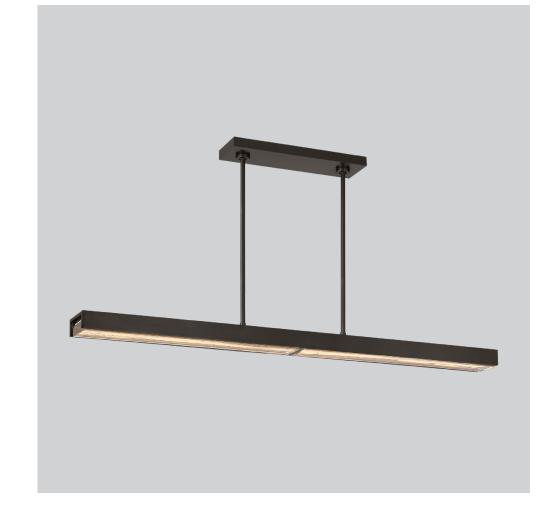

## **Description**

The Maybeck Collection is more than a light source; it's a statement piece that embodies the ethos of modern minimalism while delivering a sensory experience rich in depth and nuance. Its design speaks to those who appreciate the poetry in simplicity and the drama in understated elegance.

#### **Materials Shown**

Bronze and cast glass

## **Dimensions**

Length: 48" Width: 4.3" Height: 1.8"