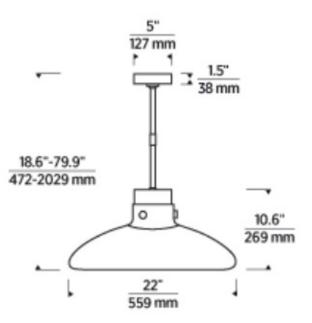

e Morgan series by Avroko features contemporary minimalist lighting in four-size options. The pendant light, in clear or smoked Italian glass with either hand-rubbed antique brass or bronze finishes, features a sandblasted bottom edge echoing the soft lines of the silhouette. Inspired by iconic designers like Achille Castiglioni, the pendant light will lend a sophisticated touch while diffusing soft illumination in interior spaces

## **Materials Shown**

Bronze and smoke glass

#### Dimensions

Length: 22" Width: 22" Height: 10.6"



#### Available In:

Hand Rubbed Antique Brass

Bronze





**Weight** 10 lbs

Socket Dedicated LED

**Bulb Type** Dedicated LED

Bulb Size N/A

Wattage (PER BULB) 18.5 W

Voltage 120V-277V

NRTL/CE Listing Indoor USE

Notations

-90 CRI -3000 K-1800 K CCT