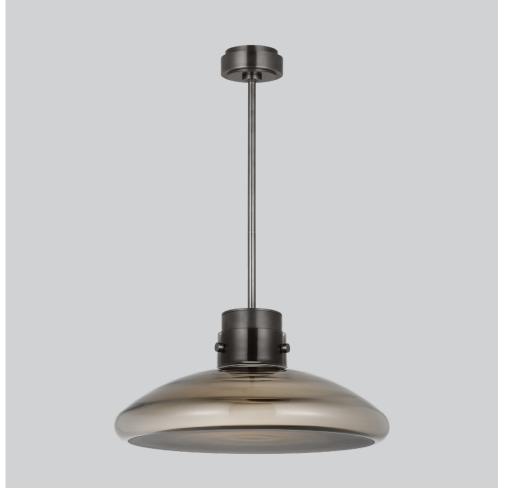

## Description

An homage to mid-century modern design, the Morgan series by Avroko features contemporary minimalist lighting in four-size options. The pendant light, in clear or smoked Italian glass with either hand-rubbed antique brass or bronze finishes, features a sandblasted bottom edge echoing the soft lines of the silhouette. Inspired by iconic designers like Achille Castiglioni, the pendant light will lend a sophisticated touch while diffusing soft illumination in interior spaces

## **Materials Shown**

Bronze and smoke glass