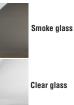

## Description

An homage to mid-century modern design, the Morgan series by Avroko features contemporary minimalist lighting in four-size options. The pendant light, in clear or smoked Italian glass with either hand-rubbed antique brass or bronze finishes, features a sandblasted bottom edge echoing the soft lines of the silhouette. Inspired by iconic designers like Achille Castiglioni, the pendant light will lend a sophisticated touch while diffusing soft illumination in interior spaces

## **Materials Shown**

Bronze and smoke glass