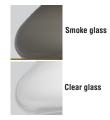

## **Description**

An homage to mid-century modern design, the Morgan series by Avroko features contemporary minimalist lighting in four-size options. The pendant light, in clear or smoked Italian glass with either hand-rubbed antique brass or bronze finishes, features a sandblasted bottom edge echoing the soft lines of the silhouette. Inspired by iconic designers like Achille Castiglioni, the pendant light will lend a sophisticated touch while diffusing soft illumination in interior spaces

#### **Materials Shown**

Bronze and smoke glass