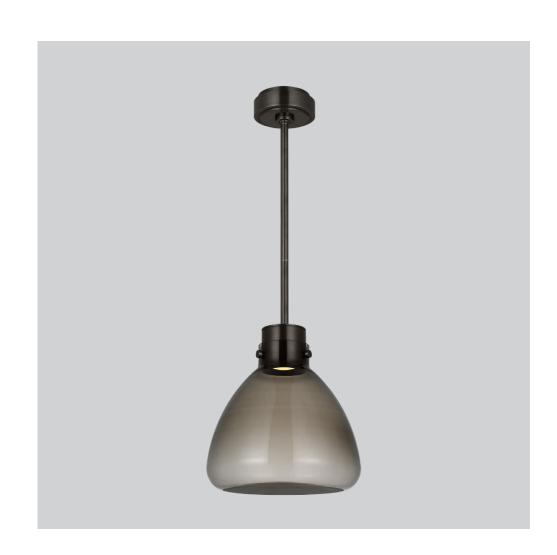

# Morgan 12 Pendant AKPD595WDBBZCE

## **Description**

An homage to mid-century modern design, the Morgan series by Avroko features contemporary minimalist lighting in four-size options. The pendant light, in clear or smoked Italian glass with either hand-rubbed antique brass or bronze finishes, features a sandblasted bottom edge echoing the soft lines of the silhouette. Inspired by iconic designers like Achille Castiglioni, the pendant light will lend a sophisticated touch while diffusing soft illumination in interior spaces

#### **Materials Shown**

Bronze and smoke glass