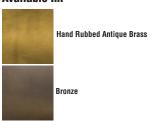

## Available In:

## **Description**

An homage to mid-century modern design, the Morgan series by Avroko features contemporary minimalist lighting in four-size options. The pendant light, in clear or smoked Italian glass with either hand-rubbed antique brass or bronze finishes, features a sandblasted bottom edge echoing the soft lines of the silhouette. Inspired by iconic designers like Achille Castiglioni, the pendant light will lend a sophisticated touch while diffusing soft illumination in interior spaces