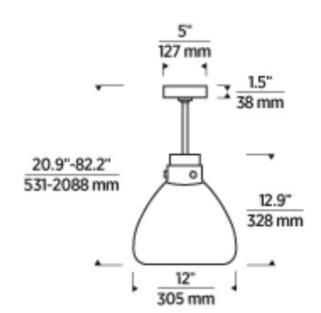

ko features contemporary minimalist lighting in four-size options. The pendant light, in clear or smoked Italian glass with either hand-rubbed antique brass or bronze finishes, features a sandblasted bottom edge echoing the soft lines of the silhouette. Inspired by iconic designers like Achille Castiglioni, the pendant light will lend a sophisticated touch while diffusing soft illumination in interior spaces

#### **Materials Shown**

Bronze and smoke glass

## **Dimensions**

Length: 12" Width: 12" Height: 12.9"



## Available In:







## Weight

7.5 lbs

#### Socket

**Dedicated LED** 

# **Bulb Type**

**Dedicated LED** 

## **Bulb Size**

N/A

## **Wattage (PER BULB)**

15.2 W

# Voltage

120V-277V

## **NRTL/CE Listing**

Indoor USE

# **Notations**

-90 CRI

-3000 K-1800 K CCT