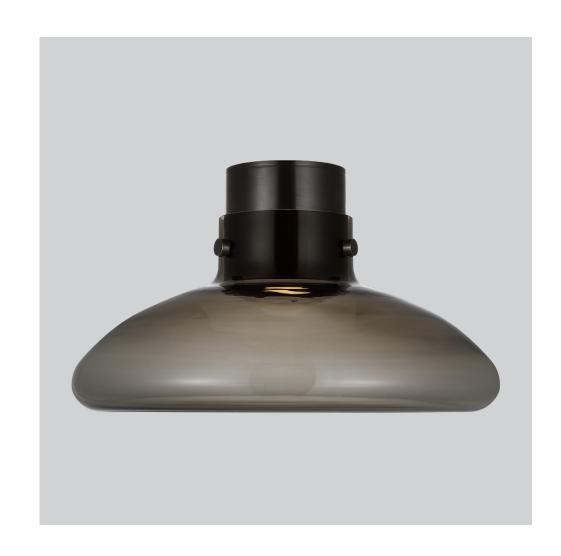

### **Description**

An homage to mid-century modern design, the Morgan series by Avroko features contemporary minimalist lighting in four-size options. The pendant light, in clear or smoked Italian glass with either hand-rubbed antique brass or bronze finishes, features a sandblasted bottom edge echoing the soft lines of the silhouette. Inspired by iconic designers like Achille Castiglioni, the pendant light will lend a sophisticated touch while diffusing soft illumination in interior spaces

#### **Materials Shown**

Bronze and smoke glass