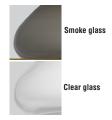

### **Description**

An homage to mid-century modern design, the Morgan series by Avroko features contemporary minimalist lighting in four-size options. The pendant light, in clear or smoked Italian glass with either hand-rubbed antique brass or bronze finishes, features a sandblasted bottom edge echoing the soft lines of the silhouette. Inspired by iconic designers like Achille Castiglioni, the pendant light will lend a sophisticated touch while diffusing soft illumination in interior spaces

#### **Materials Shown**

Bronze and smoke glass