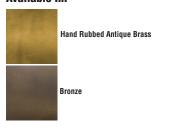

# Morgan 18 Flush Mount AKFM592WDBBZSM

## **Design Firm** AvroKO

## **Country Of Origin** China

### **Description**

An homage to mid-century modern design, the Morgan series by Avroko features contemporary minimalist lighting in four-size options. The pendant light, in clear or smoked Italian glass with either hand-rubbed antique brass or bronze finishes, features a sandblasted bottom edge echoing the soft lines of the silhouette. Inspired by iconic designers like Achille Castiglioni, the pendant light will lend a sophisticated touch while diffusing soft illumination in interior spaces

#### **Materials Shown**

Bronze and smoke glass

## **Dimensions**

Length: 18" Width: 18" Height: 10.3"



### Available In:







# Weight

6 lbs

#### Socket

**Dedicated LED** 

# **Bulb Type**

**Dedicated LED** 

### **Bulb Size**

N/A

# Wattage (PER BULB)

18.4 W

# Voltage

120V-277V

## NRTL/CE Listing

Indoor USE

# **Notations**

-90 CRI

-3000 K-1800 K CCT