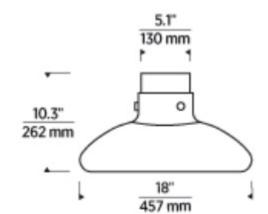

es by Avroko features contemporary minimalist lighting in four-size options. The pendant light, in clear or smoked Italian glass with either hand-rubbed antique brass or bronze finishes, features a sandblasted bottom edge echoing the soft lines of the silhouette. Inspired by iconic designers like Achille Castiglioni, the pendant light will lend a sophisticated touch while diffusing soft illumination in interior spaces

#### **Materials Shown**

Bronze and smoke glass

## **Dimensions**

Length: 18" Width: 18" Height: 10.3"



### Available In:







# Weight

6 lbs

#### Socket

**Dedicated LED** 

# **Bulb Type**

**Dedicated LED** 

### **Bulb Size**

N/A

# Wattage (PER BULB)

18.4 W

# Voltage

120V-277V

## NRTL/CE Listing

Indoor USE

# **Notations**

-90 CRI

-3000 K-1800 K CCT