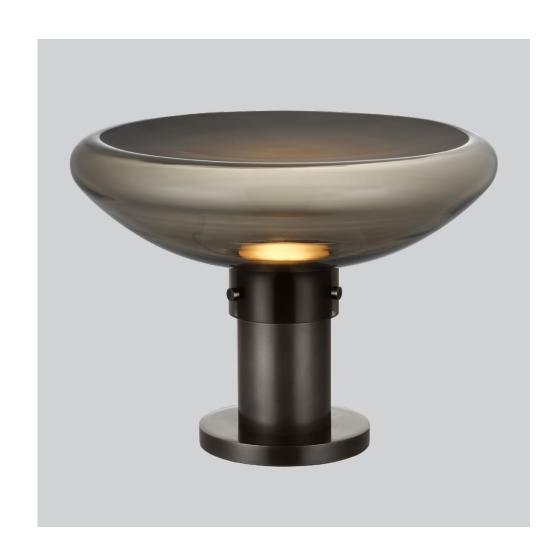

# Morgan 16 Table Lamp AKTB681

## **Description**

An homage to mid-century modern design, the Morgan series by Avroko features contemporary minimalist lighting in four-size options. The pendant light, in clear or smoked Italian glass with either hand-rubbed antique brass or bronze finishes, features a sandblasted bottom edge echoing the soft lines of the silhouette. Inspired by iconic designers like Achille Castiglioni, the pendant light will lend a sophisticated touch while diffusing soft illumination in interior spaces

#### **Materials Shown**

Bronze and smoke glass