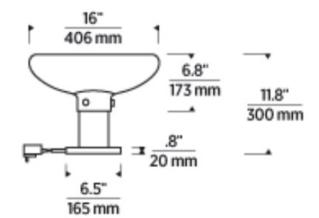

s by Avroko features contemporary minimalist lighting in four-size options. The pendant light, in clear or smoked Italian glass with either hand-rubbed antique brass or bronze finishes, features a sandblasted bottom edge echoing the soft lines of the silhouette. Inspired by iconic designers like Achille Castiglioni, the pendant light will lend a sophisticated touch while diffusing soft illumination in interior spaces

#### **Materials Shown**

Bronze and smoke glass

## **Dimensions**

Length: 16" Width: 16" Height: 11.8"



## Available In:







# Weight

9.5 lbs

#### **Socket**

**Dedicated LED** 

# **Bulb Type**

**Dedicated LED** 

## **Bulb Size**

N/A

# Wattage (PER BULB)

14 W

# Voltage

120V-277V

# NRTL/CE Listing

Indoor USE

# **Notations**

-90 CRI

-3000 K-1800 K CCT