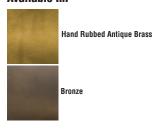

# Morgan 16 Table Lamp AKTB681

## **Design Firm** AvroKO

## **Country Of Origin** China

## **Description**

An homage to mid-century modern design, the Morgan series by Avroko features contemporary minimalist lighting in four-size options. The pendant light, in clear or smoked Italian glass with either hand-rubbed antique brass or bronze finishes, features a sandblasted bottom edge echoing the soft lines of the silhouette. Inspired by iconic designers like Achille Castiglioni, the pendant light will lend a sophisticated touch while diffusing soft illumination in interior spaces

#### **Materials Shown**

Bronze and smoke glass

## **Dimensions**

Length: 16" Width: 16" Height: 11.8"



## Available In:







# Weight

9.5 lbs

#### **Socket**

**Dedicated LED** 

# **Bulb Type**

**Dedicated LED** 

## **Bulb Size**

N/A

# Wattage (PER BULB)

14 W

# Voltage

120V-277V

# NRTL/CE Listing

Indoor USE

# **Notations**

-90 CRI

-3000 K-1800 K CCT