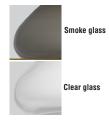

## **Description**

An homage to mid-century modern design, the Morgan series by Avroko features contemporary minimalist lighting in four-size options. The pendant light, in clear or smoked Italian glass with either hand-rubbed antique brass or bronze finishes, features a sandblasted bottom edge echoing the soft lines of the silhouette. Inspired by iconic designers like Achille Castiglioni, the pendant light will lend a sophisticated touch while diffusing soft illumination in interior spaces

#### **Materials Shown**

Bronze and smoke glass