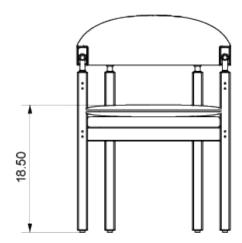

#### Dimensions

Height: 31-1/2" (800mm) Width: 22-1/2" (572mm) Depth: 22.1" (561mm)

Weight

9 lbs