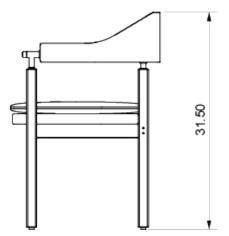

#### Dimensions

Height: 31-1/2" (800mm) Width: 22-1/2" (572mm) Depth: 22.1" (561mm)

Weight

9 lbs