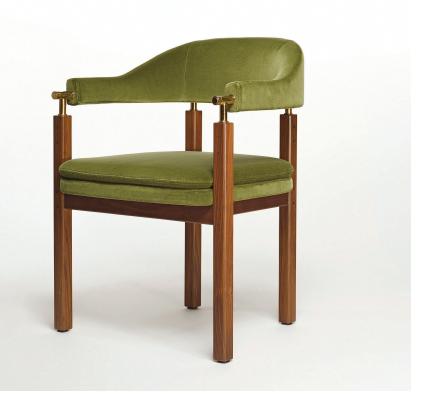

#### Description

The design of this chair, crafted specifically for Nuri Steakhouse, is inspired by a fusion of Korean craftsmanship and cyberpunk culture. The sleek wooden frame, combined with a luxurious upholstered seat, pays homage to traditional Korean design. The metal accents, particularly in the armrests and joints, bring a futuristic, cyberpunk edge to the piece, symbolizing the blend of old-world craftsmanship and modern, edgy influences that define the aesthetic of the space.

Upholstered, wishbone seat back and upholstered seat cushions supported by solid wood chamfered legs connected to the back with knurled brass details. hbsp

#### **Materials Shown**

Walnut Construction, COM/COL, Plated Polished Brass