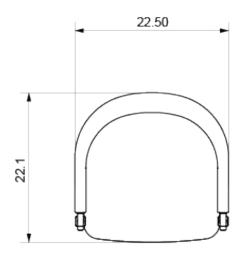

#### Dimensions

Height: 31-1/2" (800mm) Width: 22-1/2" (572mm) Depth: 22.1" (561mm)

Weight

9 lbs