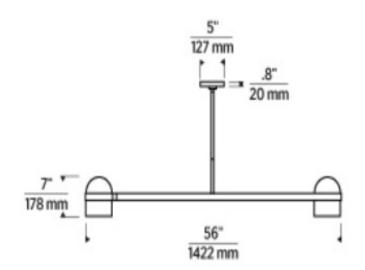

# **Octavia Large Linear Chandelier**

SKU: AKLS33627BDZ/BWB

## **Design Firm**

AvroKO

## **Country Of Origin**

China

## **Description**

#### **Materials Shown**

Blackened Bronze & Bright Worn Brass

## **Dimensions**

Length: 15.6" Width: 5.9" Height: 7"



## Available In



Blackened Bronze & Bright Worn Brass



Weight

12.5 lbs

Socket

G26

**Bulb Type** 

LED

**Bulb Size** 

Wattage

11.4w (456lm)

Voltage

120V-277V

# **NRTL/CE Listing**

Indoor locations only

## **Notations**

- -2700K LED modules
- -Dimmable with most LED compatible ELV, TRIAC and

0-10V dimmers

- -Ships with 4-12" and 2-6" rigid stems
- -Sloped ceiling compatible 22.5°