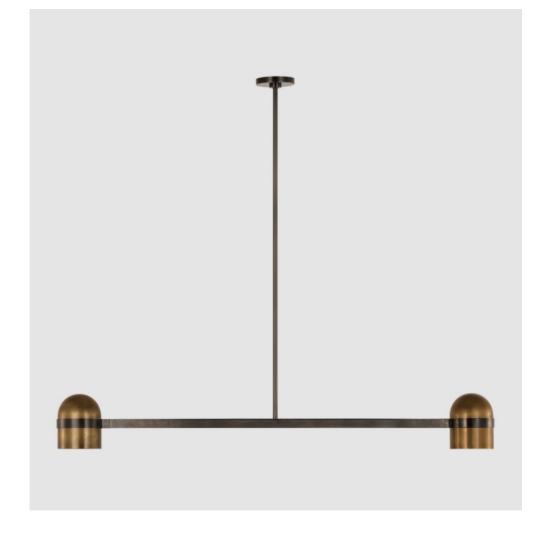

# **Octavia Large Linear Chandelier**

SKU: AKLS33627BDZ/BWB

#### **Materials Shown**

Blackened Bronze & Bright Worn Brass

## **Dimensions**

Length: 15.6" Width: 5.9" Height: 7"