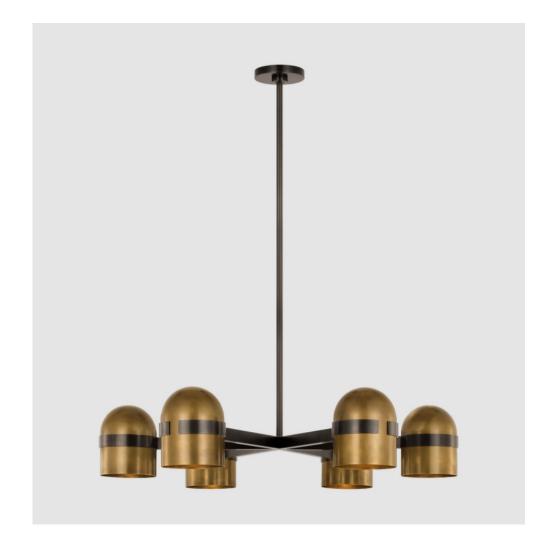

# **Octavia Large Chandelier**

SKU: AKCH33427BDZ/BWB

#### **Materials Shown**

Blackened Bronze & Bright Worn Brass

## **Dimensions**

Length: 36" Width: 36" Height: 7"