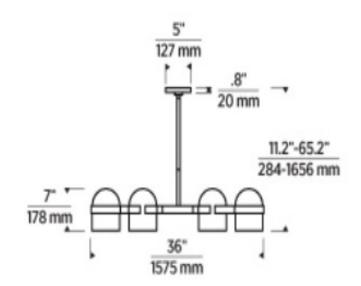

## **Dimensions**

Length: 36" Width: 36" Height: 7"

# **Notations**

- -2700K LED modules
- -Dimmable with most LED compatible ELV, TRIAC and
- 0-10V dimmers
- -Ships with 4-12" and 2-6" rigid stems
- -Sloped ceiling compatible 22.5°