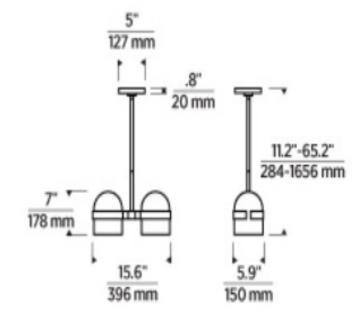

# **Octavia Large Pendant**

SKU: AKPD33827BDZ/BWB

## **Design Firm**

AvroKO

## **Country Of Origin**

China

### Description

### **Materials Shown**

Blackened Bronze & Bright Worn Brass

### **Dimensions**

Length: 15.6" Width: 5.9" Height: 7"



### Available In



Blackened Bronze & Bright Worn Brass



# Weight

10 lbs

#### Socket

G26

### **Bulb Type**

LED

### **Bulb Size**

## Wattage

11.4w (456lm)

### Voltage

120V-277V

## **NRTL/CE Listing**

Indoor locations only

### **Notations**

- -2700K LED modules
- -Dimmable with most LED compatible ELV, TRIAC and 0-10V dimmers  $\,$
- -Ships with 4-12" and 2-6" rigid stems
- -Sloped ceiling compatible 22.5°