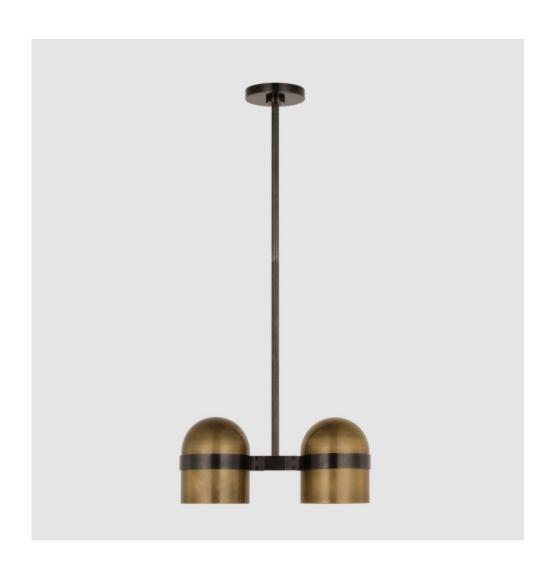

# **Octavia Large Pendant**

SKU: AKPD33827BDZ/BWB

### **Materials Shown**

Blackened Bronze & Bright Worn Brass

### **Dimensions**

Length: 15.6" Width: 5.9" Height: 7"