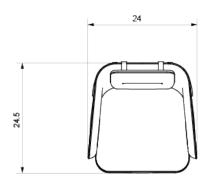

#### **Dimensions**

Height: 32" (813mm) Width: 24" (610mm) Depth: 24 1/2" (622mm)