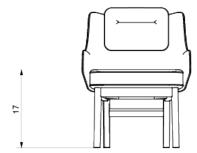

#### **Dimensions**

Height: 32" (813mm) Width: 24" (610mm) Depth: 24 1/2" (622mm)