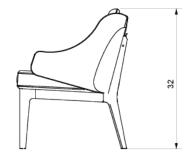

#### **Dimensions**

Height: 32" (813mm) Width: 24" (610mm) Depth: 24 1/2" (622mm)