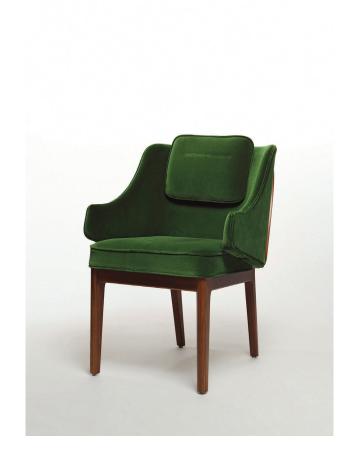

## **Description**

The Sloane Arm Chair is an iconic dining chair.

Originally produced for some of the most revered dining experiences, this chair has comfortable sloped arms that slip under table tops and provides a feeling of security and luxury.

### **Materials Shown**

Solid Walnut, COM/COL, Bronze accents