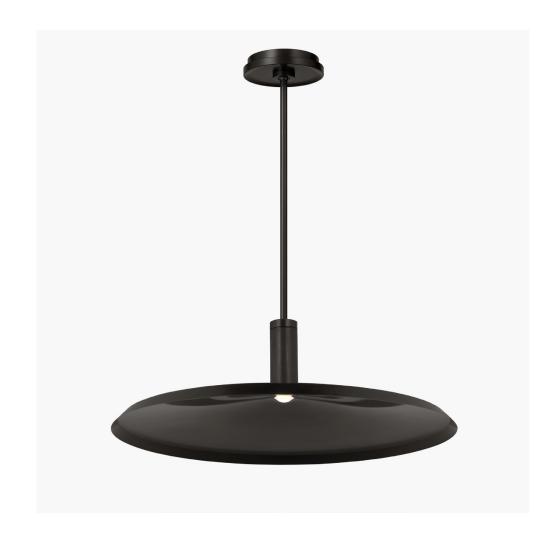

# **Description**

The Saucer Direct 18 Pendant by Avroko is where contemporary meets cosmic allure. Taking inspiration from its name, Saucer boasts a sleek and modern design reminiscent of a floating saucer. Its minimalist yet captivating aesthetic adds a modern touch to any room. Saucer is not just a light source. It's a work of art that seamlessly integrates into any contemporary setting. Whether suspended over a dining table, living room, or a bedroom, it becomes an instant focal point.

## **Materials Shown**

Bronze

#### **Dimensions**

Length: 18" Width: 18" Height: 6"