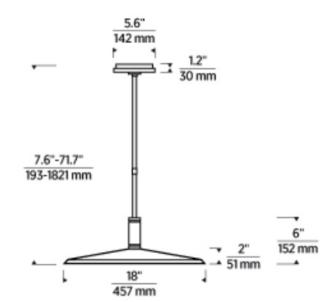

s where contemporary meets cosmic allure. Taking inspiration from its name, Saucer boasts a sleek and modern design reminiscent of a floating saucer. Its minimalist yet captivating aesthetic adds a modern touch to any room. Saucer is not just a light source. It's a work of art that seamlessly integrates into any contemporary setting. Whether suspended over a dining table, living room, or a bedroom, it becomes an instant focal point.

## **Materials Shown**

Bronze

#### **Dimensions**

Length: 18" Width: 18" Height: 6"



#### Available In:







# Weight:

13.5 lbs

#### Socket

**Dedicated LED** 

## **Bulb Type**

**Dedicated LED** 

## **Bulb Size**

N/A

# Wattage (PER BULB)

18.6 W

# Voltage

120V-277V

# NRTL/CE Listing

Indoor USE

# **Notations**

-90 CRI

-3000 K-1800 K CCT