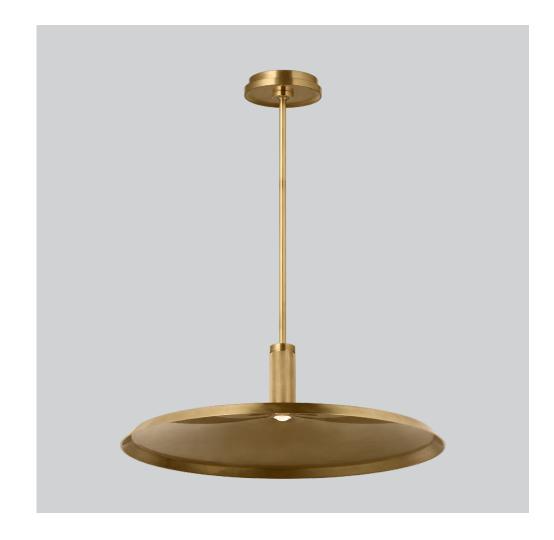

# Saucer Direct 24 Pendant AKPD683

#### **Description**

The Saucer Direct 18 Pendant by Avroko is where contemporary meets cosmic allure. Taking inspiration from its name, Saucer boasts a sleek and modern design reminiscent of a floating saucer. Its minimalist yet captivating aesthetic adds a modern touch to any room. Saucer is not just a light source. it's a work of art that seamlessly integrates into any contemporary setting. Whether suspended over a dining table, living room, or a bedroom, it becomes an instant focal point.

#### **Materials Shown**

Brass

#### **Dimensions**

Length: 24" Width: 24" Height: 8"