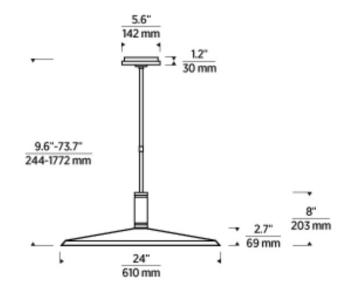

where contemporary meets cosmic allure. Taking inspiration from its name, Saucer boasts a sleek and modern design reminiscent of a floating saucer. Its minimalist yet captivating aesthetic adds a modern touch to any room. Saucer is not just a light source. it's a work of art that seamlessly integrates into any contemporary setting. Whether suspended over a dining table, living room, or a bedroom, it becomes an instant focal point.

#### **Materials Shown**

Brass

#### **Dimensions**

Length: 24" Width: 24" Height: 8"



#### Available In:







## Weight

27 lbs

#### Socket

**Dedicated LED** 

# **Bulb Type**

**Dedicated LED** 

## **Bulb Size**

N/A

## Wattage (PER BULB)

19.2 W

# Voltage

120V-277V

## NRTL/CE Listing

Indoor USE

## **Notations**

-90 CRI

-3000 K-1800 K CCT