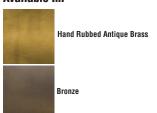

# Saucer Direct 24 Pendant AKPD683

## **Design Firm** AvroKO

## **Country Of Origin** China

#### **Description**

The Saucer Direct 18 Pendant by Avroko is where contemporary meets cosmic allure. Taking inspiration from its name, Saucer boasts a sleek and modern design reminiscent of a floating saucer. Its minimalist yet captivating aesthetic adds a modern touch to any room. Saucer is not just a light source. it's a work of art that seamlessly integrates into any contemporary setting. Whether suspended over a dining table, living room, or a bedroom, it becomes an instant focal point.

#### **Materials Shown**

Brass

#### **Dimensions**

Length: 24" Width: 24" Height: 8"



#### Available In:







## Weight

27 lbs

#### Socket

**Dedicated LED** 

# **Bulb Type**

**Dedicated LED** 

## **Bulb Size**

N/A

## Wattage (PER BULB)

19.2 W

# Voltage

120V-277V

## NRTL/CE Listing

Indoor USE

## **Notations**

-90 CRI

-3000 K-1800 K CCT