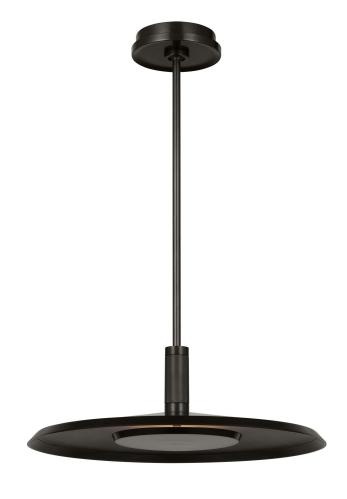

# **Saucer X-Large Pendant** AKPD171

# **Design Firm** AvroKO

# **Country Of Origin** China

## **Description**

The Saucer Direct 18 Pendant by Avroko is where contemporary meets cosmic allure. Taking inspiration from its name, Saucer boasts a sleek and modern design reminiscent of a floating saucer. Its minimalist yet captivating aesthetic adds a modern touch to any room. Saucer is not just a light source. It's a work of art that seamlessly integrates into any contemporary setting. Whether suspended over a dining table, living room, or a bedroom, it becomes an instant focal point.

#### **Materials Shown**

Brass

### **Dimensions**

Length: 24" Width: 24" Height: 8"





Nickel





# Weight

28.5 lbs

#### Socket

**Dedicated LED** 

# **Bulb Type**

**Dedicated LED** 

## **Bulb Size**

N/A

# **Wattage (PER BULB)**

19 W

# Voltage

120V-277V

# NRTL/CE Listing

Indoor USE

## **Notations**

-90 CRI

-3000 K-1800 K CCT