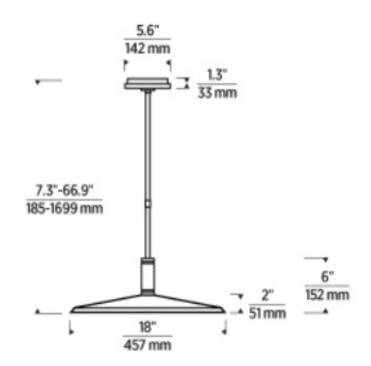

# **Saucer Large Pendant**

SKU: AKPD170

## **Design Firm**

AvroKO

# **Country Of Origin**

China

## **Description**

#### **Materials Shown**

Polished Nickel

## **Dimensions**

Length: 18" Width: 18" Height: 6"

## Available In



Natural Brass



Polished Nickel



Dark Bronze





## Weight

17 lbs

### Socket

G26

#### **Bulb Type**

LED

**Bulb Size** 

# Wattage

11w (385lm)

### **Voltage**

120V-277V

## **NRTL/CE Listing**

Indoor locations only

#### **Notations**

- -2700K LED modules
- -Dimmable with most LED compatible ELV, Triac and 0-10V dimmers
- -Ships with (4) 12" and (2) 6" rigid stems in coordinating finish
- -Sloped ceiling compatible up to 22.5°

## Warranty

5 years