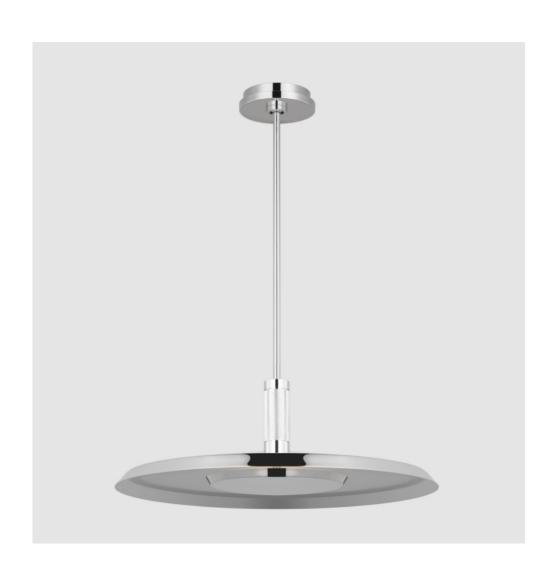

# **Saucer Large Pendant**

SKU: AKPD170

#### **Materials Shown**

Polished Nickel

## **Dimensions**

Length: 18" Width: 18" Height: 6"

#### **Notations**

- -2700K LED modules
- -Dimmable with most LED compatible ELV, Triac and 0-10V dimmers
- -Ships with (4) 12" and (2) 6" rigid stems in coordinating finish
- -Sloped ceiling compatible up to 22.5°