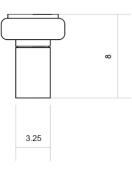

yle metal trim detail. The outer ring is milk glass and the inner disc is a textured translucent clear glass. The inner ring is held in place with decorative brass ring. The fixture has a prismatic diffuser with a dimto-warm internal LED component operated with an elegant touch button hidden inside the base of the stem. Suitable for indoor locations only.

#### **Materials Shown**

Glossy Opal Glass and Plated Brushed Brass

#### **Dimensions**

Height: 7-1/2" (191mm) Width: 6" (152mm) Depth: 6" (152mm)





# Weight

4 lbs

# **Bulb Type**

Integrated LED Module

#### **Bulb Size**

# Wattage

5w (400lm)

### Voltage

120V-277V

# **NRTL/CE Listing**

Indoor locations only

#### **Notations**

- -80+ CRI
- -Dimmable 3000K-1800K
- -Down light only
- -Battery powered

# Warranty

1 year