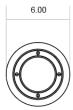

style metal trim detail. The outer ring is milk glass and the inner disc is a textured translucent clear glass. The inner ring is held in place with decorative brass ring. The fixture has a prismatic diffuser with a dimto-warm internal LED component operated with an elegant touch button hidden inside the base of the stem. Suitable for indoor locations only.

#### **Materials Shown**

Glossy Opal Glass and Plated Brushed Brass

#### **Dimensions**

Height: 7-1/2" (191mm) Width: 6" (152mm) Depth: 6" (152mm)





# Weight

4 lbs

# **Bulb Type**

Integrated LED Module

#### **Bulb Size**

# Wattage

5w (400lm)

### Voltage

120V-277V

# **NRTL/CE Listing**

Indoor locations only

#### **Notations**

- -80+ CRI
- -Dimmable 3000K-1800K
- -Down light only
- -Battery powered

# Warranty

1 year