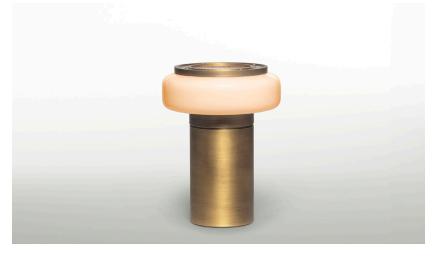

#### **Description**

The Astor Table Lamp is part of the Brightliner collection, which draws its inspiration from NYCs iconic subway cars aiming to transport visitors in a functional yet sophisticated way. Harkening back to NYCs most elegant eras, the items in the Brightliner collection feature iconic silhouettes and sleek curves. With nods to Manhattans vibrant energy, each piece embodies a unique sense of thrill.

The Astor Table Lamp showcases a solid brass cylinder base that holds up a classic round form comprised of two types of cast glass with a portal-style metal trim detail. The outer ring is milk glass and the inner disc is a textured translucent clear glass. The inner ring is held in place with decorative brass ring. The fixture has a prismatic diffuser with a dimto-warm internal LED component operated with an elegant touch button hidden inside the base of the stem. Suitable for indoor locations only.

#### **Materials Shown**

Glossy Opal Glass and Plated Brushed Brass