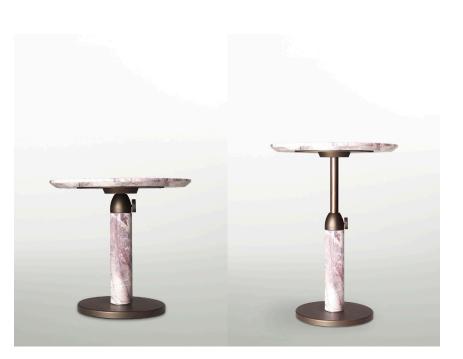

# Description

The design of the Adjustable Stone Side Table offers both functionality and flexibility, making it a perfect choice for hospitality settings. By allowing easy height adjustments, the table seamlessly transitions between dining and lounge areas enhancing its versatility. This adaptability also contributes to its timeless appeal, ensuring it remains a valuable piece in various environments.

Table can be adjusted from tea height to coffee table height. It boasts a beautiful chamfered edge at its underside and a strong, brass base supports the stone stem.

Materials Shown Plated Bronze and Lilac Stone