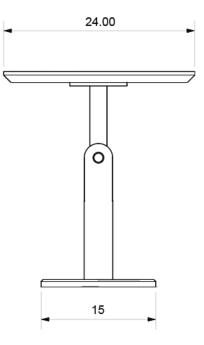

escription

The design of the Adjustable Stone Side Table offers both functionality and flexibility, making it a perfect choice for hospitality settings. By allowing easy height adjustments, the table seamlessly transitions between dining and lounge areas enhancing its versatility. This adaptability also contributes to its timeless appeal, ensuring it remains a valuable piece in various environments.

Table can be adjusted from tea height to coffee table height. It boasts a beautiful chamfered edge at its underside and a strong, brass base supports the stone stem.

Materials Shown Plated Bronze and Lilac Stone

#### Dimensions

Height: 20-1/4" - 30" (514-762mm) DIA: 24" (610mm)





# Weight

35lbs

# Environment Indoor locations only

Notations -Delivered Assembled

### Warranty

1 year