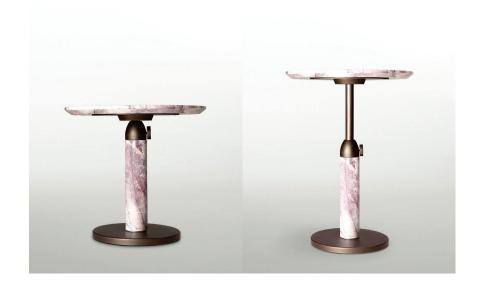

#### **Description**

The design of the Adjustable Stone Side Table offers both functionality and flexibility, making it a perfect choice for hospitality settings. By allowing easy height adjustments, the table seamlessly transitions between dining and lounge areas enhancing its versatility. This adaptability also contributes to its timeless appeal, ensuring it remains a valuable piece in various environments.

Table can be adjusted from tea height to coffee table height. It boasts a beautiful chamfered edge at its underside and a strong, brass base supports the stone stem.

#### **Materials Shown**

Plated Bronze and Lilac Stone

**Dimensions** Height: 20.25" - 30" Diameter: 24"