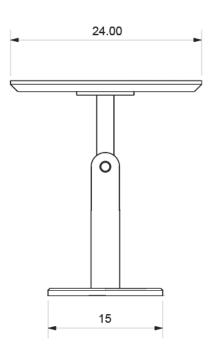

#### **Materials Shown**

Plated Bronze and Lilac Stone

**Dimensions** Height: 20.25" - 30" Diameter: 24"