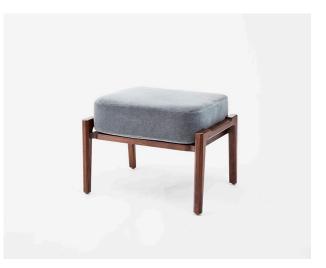

## Description

The Alva Ottoman is the perfect companion to our Alva Lounge Chair. The cushion slips perfectly between two shaped legs - it is a showcase for the craftsmanship we have come to love. Designed to function as an ottoman or a small stool. This simple solid wood frame ottoman is a staple of a beautiful lounge environment.

#### **Materials Shown**

Solid Walnut, Black Leather, Bronze accents

#### Dimensions

Height: 16 1/2" (419mm) Width: 24" (610mm) Depth: 18" (457mm)