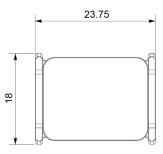

# **Alva Ottaman**

**Design Firm** AvroKO

**Country Of Origin** China

## Description

The Alva Ottoman is the perfect companion to our Alva Lounge Chair. The cushion slips perfectly between two shaped legs - it is a showcase for the craftsmanship we have come to love. Designed to function as an ottoman or a small stool. This simple solid wood frame ottoman is a staple of a beautiful lounge environment.

#### **Materials Shown**

Solid Walnut, Black Leather, Bronze accents

#### Dimensions

Height: 16 1/2" (419mm) Width: 24" (610mm) Depth: 18" (457mm)





## Weight

10lbs

Environment Indoor locations only

# Notations

-COM: 1YDS -COL: 18SQFT -Delivered Assembled

Warranty

1 year