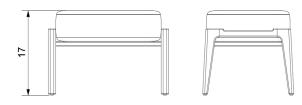

# **Alva Ottaman**

**Design Firm** AvroKO

**Country Of Origin** China

## Description

The Alva Ottoman is the perfect companion to our Alva Lounge Chair. The cushion slips perfectly between two shaped legs - it is a showcase for the craftsmanship we have come to love. Designed to function as an ottoman or a small stool. This simple solid wood frame ottoman is a staple of a beautiful lounge environment.

#### **Materials Shown**

Solid Walnut, Black Leather, Bronze accents

#### Dimensions

Height: 16 1/2" (419mm) Width: 24" (610mm) Depth: 18" (457mm)





## Weight

10lbs

Environment Indoor locations only

# Notations

-COM: 1YDS -COL: 18SQFT -Delivered Assembled

Warranty

1 year