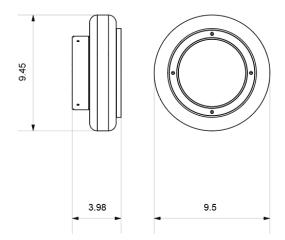

round form comprised of two types of cast glass with a portal-style metal trim detail. The outer ring is milk glass and the inner disc is a textured translucent clear glass. All elements of the fixture glow. The inner ring is held in place with decorative brass ring. The fixture has a prismatic diffuser with an internal LED component and the glass is available in two finishes.

### **Materials Shown**

Opal Glass, Plated Antique Brass

#### Dimensions

Height: 9.5" (241mm) Width: 9.5" (241mm) Depth: 3.87" (98mm)





# Weight

5 lbs

**Bulb Type** Integrated LED Board

Wattage 10W

Voltage

120V

NRTL/CE Listing

## indoor locations

# Notations

-180+ CRI

-3000K-1800K Dim to Warm integrated LED modules -Dimmable with most LED compatible ELV, Triac and 0-10V dimmrs

## Warranty

1 year