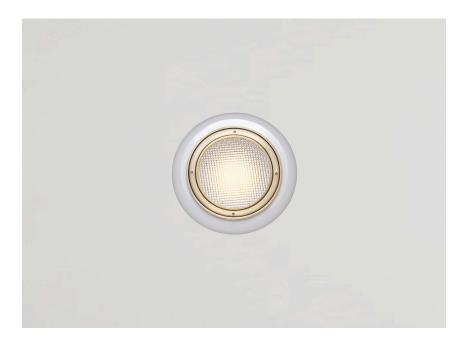

The Astor Sconce is a classic round form comprised of two types of cast glass with a portal-style metal trim detail. The outer ring is milk glass and the inner disc is a textured translucent clear glass. All elements of the fixture glow. The inner ring is held in place with decorative brass ring. The fixture has a prismatic diffuser with an internal LED component and the glass is available in two finishes.

### **Materials Shown**

Opal Glass, Plated Antique Brass