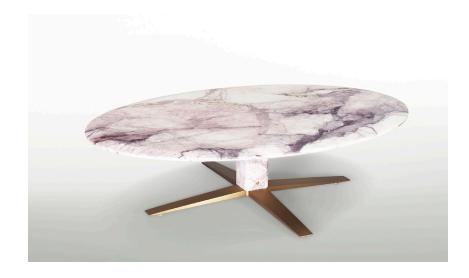

#### **Description**

The Dorcy Coffee Table is a ovular stone table low and sleek, with a signature bronze base and chamfered table edge. The base is clad is stone for a unique and refined look. The Dorcy was designed to provide a highly elegant coffee table for lobby environments. The top can be done in any of the our standard wood or metal finishes and the base can be either metal or one of our wood clad options.

#### **Materials Shown**

Lilac and Bronze Base

### **Dimensions**

Height: 15 1/2" (394mm) Width: 43 1/2" (1105mm) Depth: 30" (762mm)