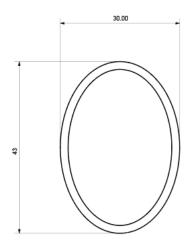

### **Dimensions**

Height: 15 1/2" (394mm) Width: 43 1/2" (1105mm) Depth: 30" (762mm)