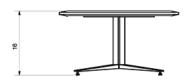

### **Dimensions**

Height: 15 1/2" (394mm) Width: 43 1/2" (1105mm) Depth: 30" (762mm)