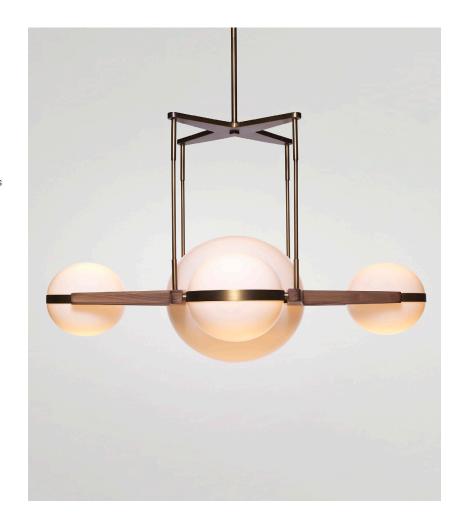

#### **Description**

Ten hemispheres of milk glass come together give spheres - one large, central sphere surrounded by four smaller satellite spheres. Satellites are held in place by walnut brackets. The fixture is suspended on brass rods that come together to a central brass stem that mounts to the ceiling.

#### **Materials Shown**

Glossy Opal Glass, Plated Oxidized Bras, Natural Walnut