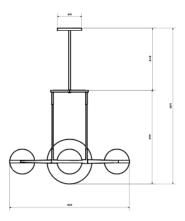

#### **Dimensions**

Height: 32-1/2" (826mm) Width: 48-1/8" (1222mm) Depth: 48-1/8" (1222mm)