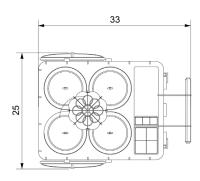

## **Dimensions**

Height: 52-3/4" (1340mm) Width: 25" (640mm) Depth: 32" (810mm)