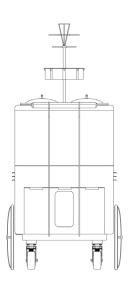

## **Dimensions**

Height: 52-3/4" (1340mm) Width: 25" (640mm) Depth: 32" (810mm)