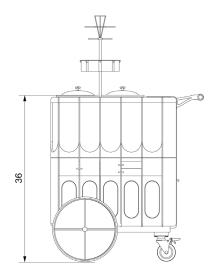

## **Dimensions**

Height: 52-3/4" (1340mm) Width: 25" (640mm) Depth: 32" (810mm)