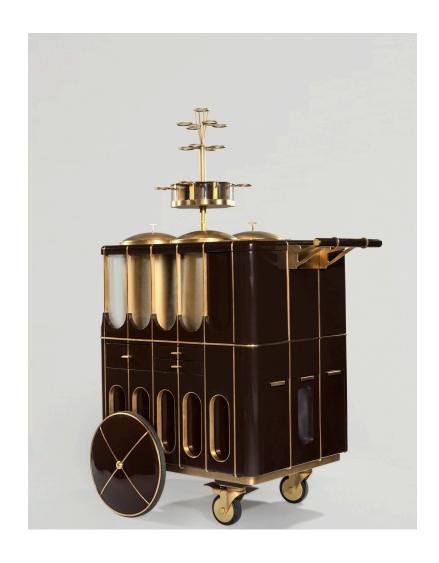

# **Ice Cream Trolley**

#### **Description**

The Ice Cream Trolley, the most whimsical of all the trolleys, boasts storage for 4 containers of ice cream, 8 different toppings, 3 sauces, and 9 ice cream cones. It also features a removable drip tray, and storage space for 20 bowls, 20 spoons, extra ice cream cones, napkins and an ice cream cone stand and worktop space for making a guests requested treat.

#### **Materials Shown**

HL Brass AFP and Oxblood/Burgundy 90% Gloss