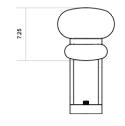

#### Dimensions

Height: 14-15/16" (379mm) Width: 8" (203mm) Depth: 10" (254mm)

Weight 10 lbs

Bulb Type Integrated LED

Wattage 8W (640lm)

**Voltage** 120V-277V

NRTL/CE Listing