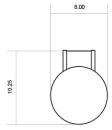

#### Dimensions

Height: 14-15/16" (379mm) Width: 8" (203mm) Depth: 10" (254mm)

Weight 10 lbs

Bulb Type Integrated LED

Wattage 8W (640lm)

**Voltage** 120V-277V

NRTL/CE Listing