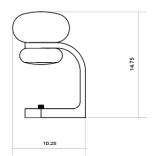

#### Dimensions

Height: 14-15/16" (379mm) Width: 8" (203mm) Depth: 10" (254mm)

Weight 10 lbs

Bulb Type Integrated LED

Wattage 8W (640lm)

**Voltage** 120V-277V

NRTL/CE Listing