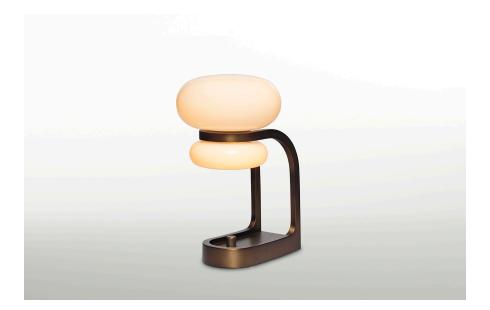

#### Description

The Leda Table Lamp embodies a seamless blend of modern minimalism and soft, organic forms. The design draws inspiration from mid-century aesthetics with its smooth, rounded edges and warm metal tones, yet it has a futuristic quality with its clean lines and innovative use of materials. The lamp features a unique double-dome structure, where two frosted glass or opaque elements are stacked vertically, giving the piece a cloud-like appearance. The diffused glow emitted from the frosted surfaces creates a gentle, ambient light, perfect for intimate spaces.

#### **Materials Shown**

Glossy Opal Glass and Plated Antique Brass