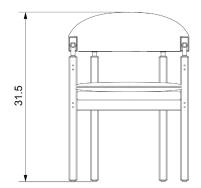

#### **Dimensions**

Height: 31-1/2" (800mm) Width: 22-1/2" (572mm) Depth: 22-1/8" (562mm)