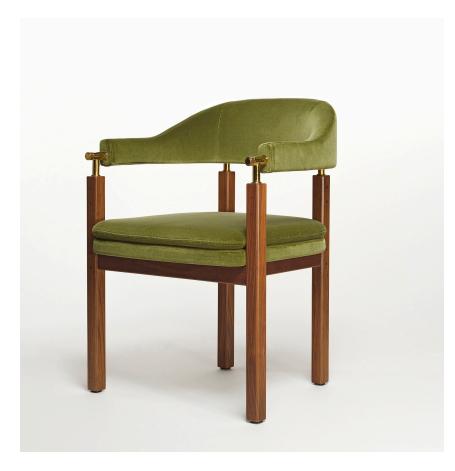

#### Description

The design of this chair, crafted specifically for Nuri Steakhouse, is inspired by a fusion of Korean craftsmanship and cyberpunk culture. The sleek wooden frame, combined with a luxurious upholstered seat, pays homage to traditional Korean design. The metal accents, particularly in the armrests and joints, bring a futuristic, cyberpunk edge to the piece, symbolizing the blend of old-world craftsmanship and modern, edgy influences that define the aesthetic of the space.

Upholstered, wishbone seat back and upholstered seat cushions supported by solid wood chamfered legs connected to the back with knurled brass details.&nbsp&

### **Materials Shown**

Walnut Construction, COM/COL, Plated Polished Brass