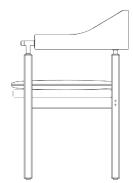

Upholstered, wishbone seat back and upholstered seat cushions supported by solid wood chamfered legs connected to the back with knurled brass details.&nbsp&