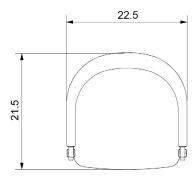

#### **Dimensions**

Height: 31-1/2" (800mm) Width: 22-1/2" (572mm) Depth: 22-1/8" (562mm)