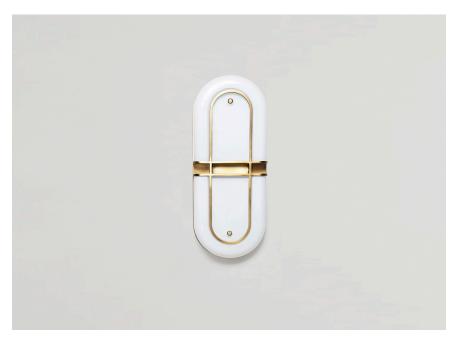

### **Description**

The Themisto Sconce draws its inspiration from the seamless fusion of Art Deco geometry and contemporary minimalism. The curved, elongated form evokes the elegance of 1920s architecture, with its bold lines and harmonious symmetry, while the subtle interplay of glass and metal references industrial design with a refined, modern twist. This fixture would be at home in both contemporary and classic settings, offering a statement of subtle luxury and understated beauty, ideal for hospitality environments, corridors, or as a refined accent in residential interiors.

Made of opal glass and decorative brass, the entire fixture illuminates, which is internally lit by LED components. It is fastened to a back plate and secured with decorative thumb screws.

#### **Materials Shown**

Glossy Opal Glass and Plated Antique Brass