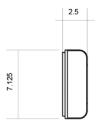

classic settings, offering a statement of subtle luxury and understated beauty, ideal for hospitality environments, corridors, or as a refined accent in residential interiors.

Made of opal glass and decorative brass, the entire fixture illuminates, which is internally lit by LED components. It is fastened to a back plate and secured with decorative thumb screws.

#### **Materials Shown**

Glossy Opal Glass and Plated Antique Brass

#### **Dimensions**

Height: 18" (457mm) Width: 7" (178mm) Depth: 2-1/2" (64mm)





### Weight

9 lbs

### **Bulb Type**

Integrated LED Module

### Wattage

15w (1200lm)

## Voltage

120V-277V

# NRTL/CE Listing

Indoor locations only

#### **Notations**

- -80+ CRI
- -3000K-1800K Dim to Warm LED modules
- -Dimmable
- -Up and down light

## Warranty

1 year