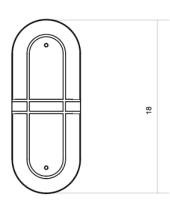

sic settings, offering a statement of subtle luxury and understated beauty, ideal for hospitality environments, corridors, or as a refined accent in residential interiors.

Made of opal glass and decorative brass, the entire fixture illuminates, which is internally lit by LED components. It is fastened to a back plate and secured with decorative thumb screws.

#### **Materials Shown**

Glossy Opal Glass and Plated Antique Brass

#### **Dimensions**

Height: 18" (457mm) Width: 7" (178mm) Depth: 2-1/2" (64mm)





### Weight

9 lbs

### **Bulb Type**

Integrated LED Module

### Wattage

15w (1200lm)

## Voltage

120V-277V

# NRTL/CE Listing

Indoor locations only

#### **Notations**

- -80+ CRI
- -3000K-1800K Dim to Warm LED modules
- -Dimmable
- -Up and down light

## Warranty

1 year