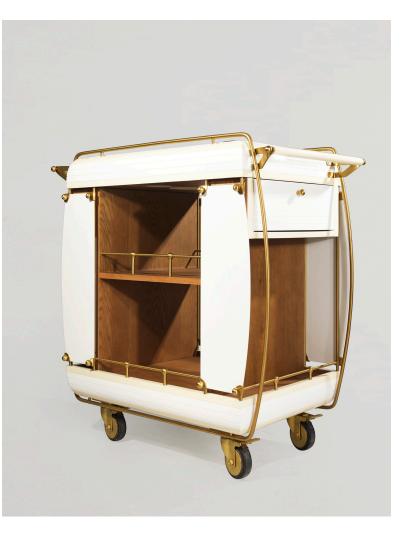

# White Bar Trolley

Design Firm

AvroKO

#### Description

The White Bar Trolley boasts storage for approximately 20 bottles and 20 pieces. It also features a removable drip tray, removable garnish tray with 9 compartments, removable ice well, a chopping board and exposed bottle storage.

#### **Materials Shown**

HL Brass AFP and Decorator's White and Lancaster Whitewash 90% Gloss