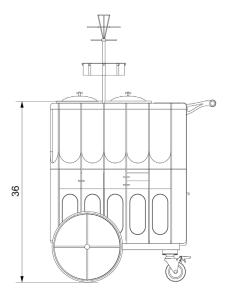

#### Dimensions

Height: 38" (965mm) Width: 21-1/2" (550mm) Depth: 40" (1000mm)

**Weight** 150lbs

Environment Indoor locations only

Notations -Delivered Assembled

Warranty

1 year