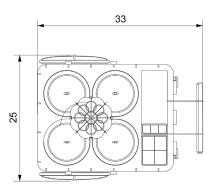

#### Dimensions

Height: 38" (965mm) Width: 21-1/2" (550mm) Depth: 40" (1000mm)

**Weight** 150lbs

Environment Indoor locations only

Notations -Delivered Assembled

Warranty

1 year