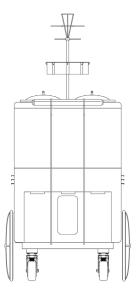

#### Dimensions

Height: 38" (965mm) Width: 21-1/2" (550mm) Depth: 40" (1000mm)

**Weight** 150lbs

Environment Indoor locations only

Notations -Delivered Assembled

Warranty

1 year